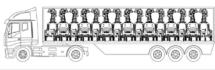

## **APPLICATIONS**

Special events

Rural & hard to reach areas

Emergency response

Construction & work sites

Gas, oil & mining operations

Military applications

22 Units Per Truck

You can place 22 units on a single vehicle thanks to one of the compactest footprints on the market.

#### 22sets

Units Per Truck