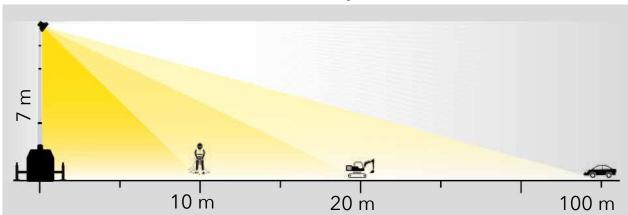

|
| Floodlights         | 4x100W                               |
| Lamps               | LED                                  |
| Timer               | Standard                             |
| Options             | Extra 24 volt DC                     |
|                     | Battery Pack X Extra 36h (total 72h) |

| Battery                           |       |
|-----------------------------------|-------|
| Model                             | Trime |
| Туре                              | AGM   |
| Volt                              | 24    |
| Running time                      | 36h   |
| Recharging time                   | 12 h  |
| 230V 1PH Battery charger built-in |       |

## Standard load delivery

#### 22sets



Units Per Truck

### Illuminated area (5 lux min.)

# 2000 sqm





## TRIME s.p.a.

Strada per Robecco, snc 20081 Cassinetta di Lugagnano (MI) - Italy Tel. +39 02 942 1724 www.trime.it - info@trime.it