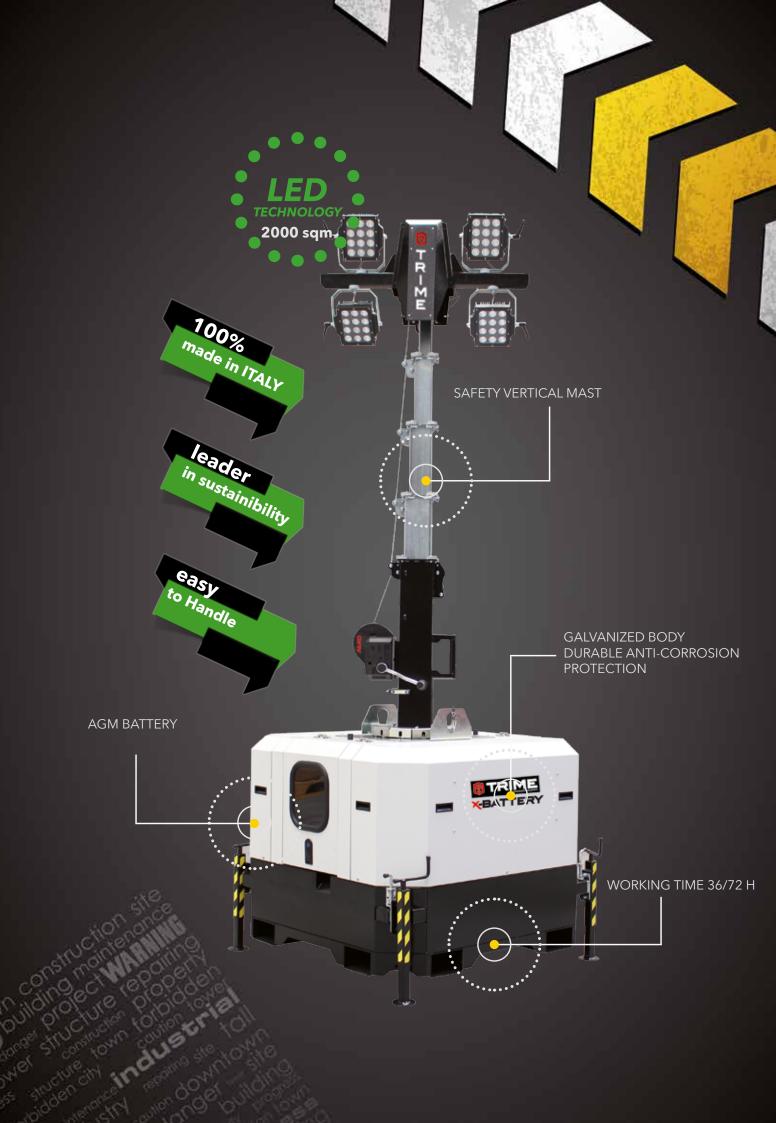

## X-BATTERY 4x90W LED- 7M

Our engineers know that the market needs a lighting tower that is rugged, long lasting and safe. The X-BATTERY has been created beginning from these characteristics. It is the best solution to your needs and guarantees 2000 sqm of illuminated area. 22 units can be loaded on a standard truck. To all of this, we added the technology that allows for maximum fuel efficiency and reliability.

<sup>7</sup> m 740Kg

)°

2000 sqm

battery

- Multi-directionally adjustable and tiltable floodlights
- 5 sections manual vertical tower 7m, 340° rotatable
- Standard timer for machine power on and off
- Galvanized metalworks
- 80 µm powder coating
- Very compact dimensions for easy handling & transportability, up to 22 units per truck
- Central lifting eye longitudinal and transversal forklift pockets for effective handling
- Plug & play, colour coded cables and connectors
- Guided main coiled cable to avoid damage during tower operation
- Certified wind stability up tp 110 km/h
- 4 height adjustable stabilizers
- On board levels for guidance during stabilization
- Running time 36h (optional 72h)
- 24 volt DC Battery
- Floodlights 4x90W
- Recharging in 12 hours
- 230V 1PH Battery charger built-in

#### technical data

| Dimensions & weight |                                      |
|---------------------|--------------------------------------|
| Dimensions min. (mm | ) 1200x1200x2300                     |
| Dimensions max. (mm | 2500x2500x7000                       |
| Total weight        | 740 Kg                               |
| Features            |                                      |
| Rotation            | 340°                                 |
| Floodlights         | 4x100W                               |
| Lamps               | LED                                  |
| Timer               | Standard                             |
| Options             | Extra 24 volt DC                     |
|                     | Battery Pack X Extra 36h (total 72h) |

| Battery                           |       |
|-----------------------------------|-------|
| Model                             | Trime |
| Туре                              | AGM   |
| Volt                              | 24    |
| Running time                      | 36h   |
| Recharging time                   | 12 h  |
| 230V 1PH Battery charger built-in |       |