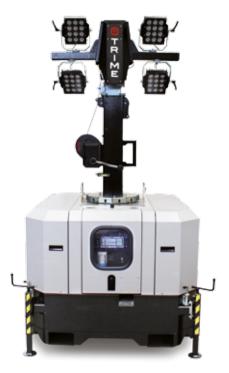

## X-BATTERY 4x90W LED- 7M

Our engineers know that the market needs a lighting tower that is rugged, long lasting and safe. The X-BATTERY has been created beginning from these characteristics. It is the best solution to your needs and guarantees 2000 sqm of illuminated area. 22 units can be loaded on a standard truck. To all of this, we added the technology that allows for maximum fuel efficiency and reliability.

<sup>7</sup> m 740Kg

)°

2000 sqm

battery

- Multi-directionally adjustable and tiltable floodlights
- 5 sections manual vertical tower 7m, 340° rotatable
- Standard timer for machine power on and off
- Galvanized metalworks
- 80 µm powder coating
- Very compact dimensions for easy handling & transportability, up to 22 units per truck
- Central lifting eye longitudinal and transversal forklift pockets for effective handling
- Plug & play, colour coded cables and connectors
- Guided main coiled cable to avoid damage during tower operation
- Certified wind stability up tp 110 km/h
- 4 height adjustable stabilizers
- On board levels for guidance during stabilization
- Running time 36h (optional 72h)
- 24 volt DC Battery
- Floodlights 4x90W
- Recharging in 12 hours
- 230V 1PH Battery charger built-in