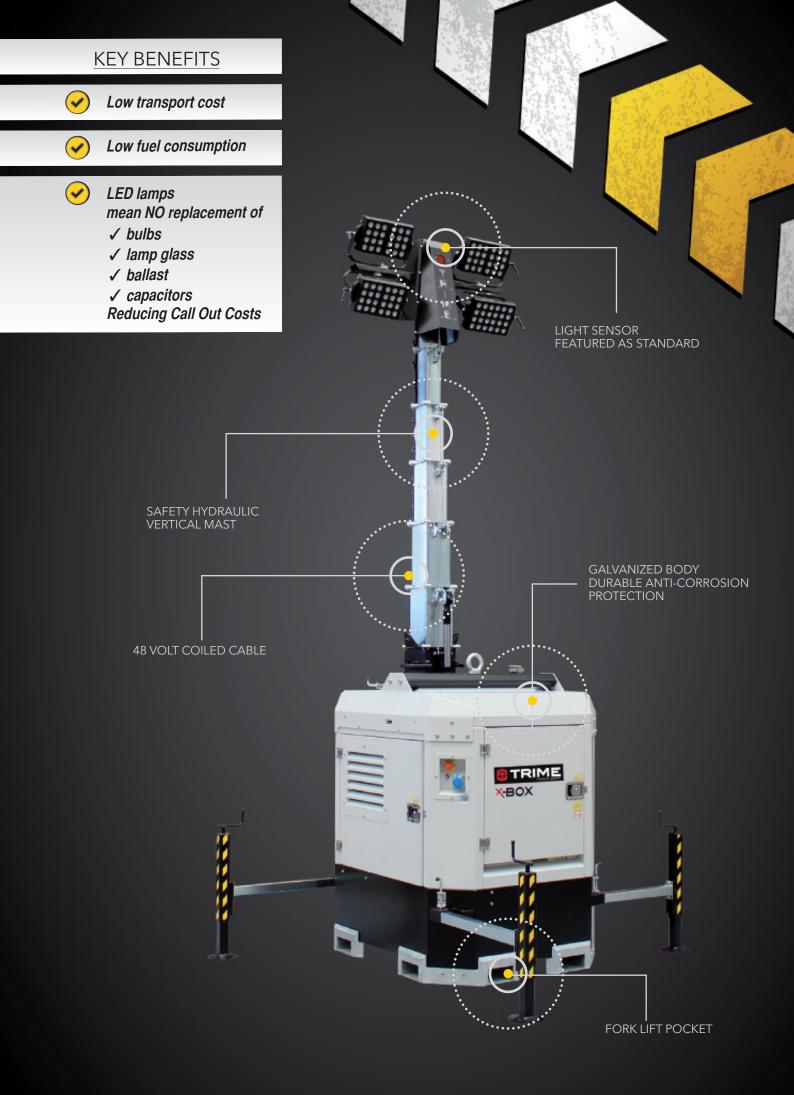

- Multi-directionally adjustable and tiltable floodlights
- 7 sections hydraulic vertical tower 8,5 m, 340° rotatable
- Standard light sensor for machine power on and off
- Galvanized metalworks
- 80 µm powder coating
- Very compact dimensions for easy handling & transportability, up to 20 units per truck
- Central lifting eye longitudinal and transversal forklift pockets for effective handling
- Plug & play, colour coded cables and connectors
- Guided main coiled cable to avoid damage during tower operation
- Control panel alarms for engine proteciton and fuel level indicator
- Circuit breaker for electrical protection against overload
- External emergency stop button
- Fully bunded tank, 110%
- Certified wind stability up tp 110 km/h
- 4 extendable & height adjustable stabilizers
- On board levels for guidance during stabilization