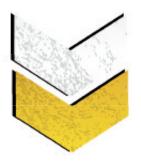

Our engineers know that the market needs a lighting tower that is rugged, long lasting and safe. The X-BOX LED has been created beginning from these characteristics. It is the best solution to your needs and guarantees 4500 sqm of illuminated area. 20 units can be loaded on a standard truck. To all of this, we added the technology that allows for maximum fuel efficiency and reliability.

- Multi-directionally adjustable and tiltable floodlights
- 7 sections hydraulic vertical tower 8,5 m, 340° rotatable
- Standard light sensor for machine power on and off
- Galvanized metalworks
- 80 µm powder coating
- Very compact dimensions for easy handling & transportability, up to 20 units per truck
- Central lifting eye longitudinal and transversal forklift pockets for effective handling
- Plug & play, colour coded cables and connectors
- Guided main coiled cable to avoid damage during tower operation
- Control panel alarms for engine proteciton and fuel level indicator
- Circuit breaker for electrical protection against overload
- External emergency stop button
- Fully bunded tank, 110%
- Certified wind stability up tp 110 km/h
- 4 extendable & height adjustable stabilizers
- On board levels for guidance during stabilization

## APPLICATIONS

Special events

- Rural & hard to reach areas
- Emergency response
- Construction & work sites

Ease of transport and handling

20 Units Per Truck

You can place 20 units on a single vehicle thanks to one of the compactest footprints on the market.