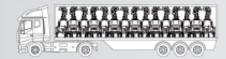

Our engineers know that the market needs a lighting tower that is rugged, long lasting and safe. The X-BOX LED has been created beginning from these characteristics. It is the best solution to your needs and guarantees 4500 sqm of illuminated area. 20 units can be loaded on a standard truck. To all of this, we added the technology that allows for maximum fuel efficiency and reliability.

## APPLICATIONS

Special events

- Rural & hard to reach areas
- Emergency response
- Construction & work sites

Ease of transport and handling

20 Units Per Truck

You can place 20 units on a single vehicle thanks to one of the compactest footprints on the market.