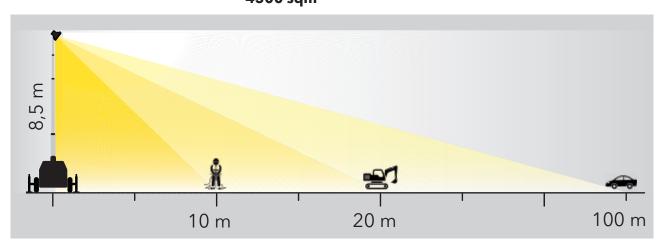

## Standard load delivery

Units Per Truck

Illuminated area (5 lux min.)

Auxiliary outlets

4500 sqm

1 kVA

Lighting Tower Specialist

TRIME s.p.a.