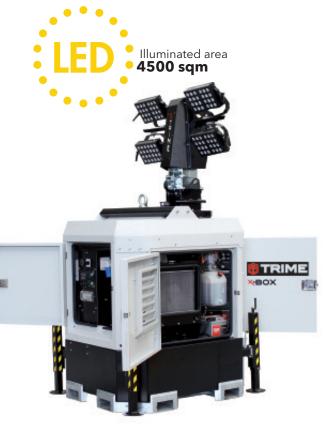

Our engineers know that the market needs a lighting tower that is rugged, long lasting and safe. The X-BOX LED has been created beginning from these characteristics. It is the best solution to your needs and guarantees 4500 sqm of illuminated area. 20 units can be loaded on a standard truck. To all of this, we added the technology that allows for maximum fuel efficiency and reliability.

## Standard load delivery

Units Per Truck

Illuminated area (5 lux min.)

Auxiliary outlets

4500 sqm

1 kVA

Lighting Tower Specialist

TRIME s.p.a.