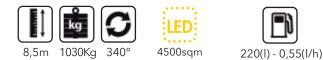

technical data

| Dimensions & weight       |                |
|---------------------------|----------------|
| Dimensions min. (mm)      | 1300x1200x2500 |
| Dimensions max. (mm)      | 2520x2520x8500 |
| Total weight without fuel | 1030 Kg        |
| -                         |                |
| Features                  |                |
| Rotation                  | 340°           |
| Floodlights               | 4x300W         |
| Lamps                     | LED            |
| Options                   | Timer          |
|                           |                |
| Alternator                |                |
| Model                     | Synchronous    |
| Frequency (Hz)            | 50             |
| Insulation class          | Н              |
| Degree of protection      | IP23           |
| Single phase voltage      | 3,5 kVA - 230V |

| Engine                  |             |
|-------------------------|-------------|
| Model                   | Kubota Z482 |
| Fuel                    | Diesel      |
| r.p.m                   | 1500        |
| Tank capacity (I)       | 220         |
| Consumption (l/h)       | 0,55        |
| Running time (h)        | 400         |
| Noise level (dBA) at 7m | 65          |