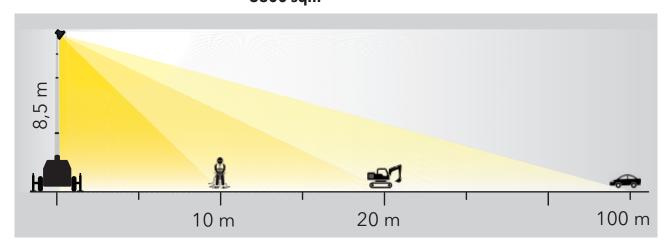

Our engineers know that the market needs a lighting tower that is rugged, long lasting and safe. The X-BOX LED has been created beginning from these characteristics. It is the best solution to your needs and guarantees 3800 sqm of illuminated area. 20 units can be loaded on a standard truck. To all of this, we added the technology that allows for maximum fuel efficiency and reliability.

## Standard load delivery

Units Per Truck

Illuminated area (5 lux min.)

Single phase voltage Auxiliary outlets

1,2 kVA

Lighting Tower Specialist

TRIME s.p.a.

Strada per Robecco, snc 20081 Cassinetta di Lugagnano (MI) Tel. +39 02 942 1724 www.trime.it - info@trime.it