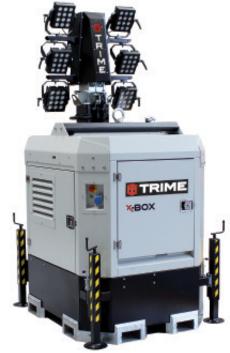

Our engineers know that the market needs a lighting tower that is rugged, long lasting and safe. The X-BOX LED has been created beginning from these characteristics. It is the best solution to your needs and guarantees 3800 sqm of illuminated area. 20 units can be loaded on a standard truck. To all of this, we added the technology that allows for maximum fuel efficiency and reliability.

- Multi-directionally adjustable and tiltable floodlights
- 7 sections hydraulic vertical tower 8,5 m, 340° rotatable
- Standard light sensor for machine power on and off
- Galvanized metalworks
- 80 µm powder coating
- Very compact dimensions for easy handling & transportability, up to 20 units per truck
- Central lifting eye longitudinal and transversal forklift pockets for effective handling
- Plug & play, colour coded cables and connectors
- Guided main coiled cable to avoid damage during tower operation
- Control panel alarms for engine proteciton and fuel level indicator
- Circuit breaker for electrical protection against overload
- External emergency stop button
- Fully bunded tank, 110%
- Certified wind stability up tp 110 km/h
- 4 extendable & height adjustable stabilizers
- On board levels for guidance during stabilization

## <u>APPLICATIONS</u>

Special events

- - Rural & hard to reach areas
  - Emergency response
- Construction & work sites
  - Military applications

Ease of transport and handling

20 Units Per Truck

You can place 20 units on a single vehicle thanks to one of the compactest footprints on the market.