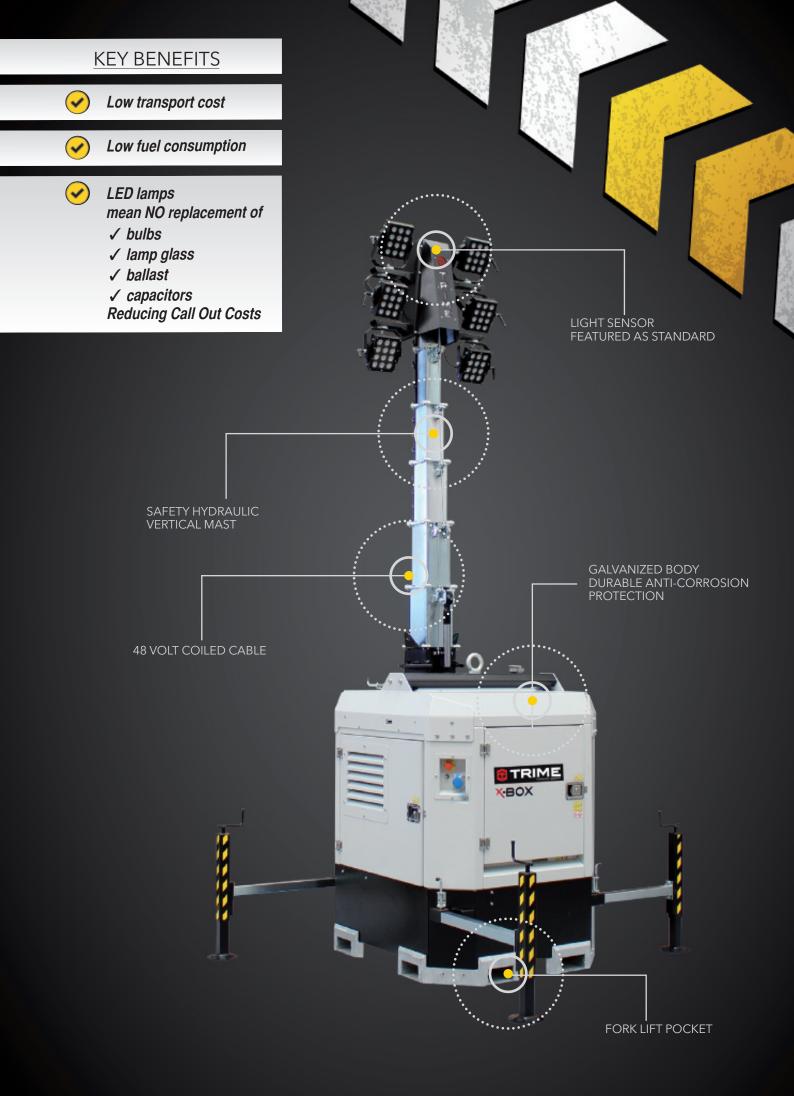

- Multi-directionally adjustable and tiltable floodlights
- 7 sections hydraulic vertical tower 8,5 m, 340° rotatable
- Standard light sensor for machine power on and off
- Galvanized metalworks
- 80 µm powder coating
- Very compact dimensions for easy handling & transportability, up to 20 units per truck
- Central lifting eye longitudinal and transversal forklift pockets for effective handling
- Plug & play, colour coded cables and connectors
- Guided main coiled cable to avoid damage during tower operation
- Control panel alarms for engine proteciton and fuel level indicator
- Circuit breaker for electrical protection against overload
- External emergency stop button
- Fully bunded tank, 110%
- Certified wind stability up tp 110 km/h
- 4 extendable & height adjustable stabilizers
- On board levels for guidance during stabilization