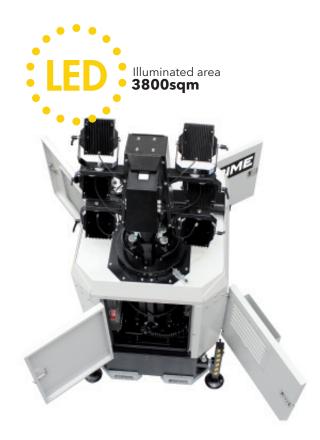

Our engineers know that the market needs a lighting tower that is rugged, long lasting and safe. The X-BOX LED has been created beginning from these characteristics. It is the best solution to your needs and guarantees 3800 sqm of illuminated area. 20 units can be loaded on a standard truck. To all of this, we added the technology that allows for maximum fuel efficiency and reliability.

- Multi-directionally adjustable and tiltable floodlights
- 7 sections hydraulic vertical tower 8,5 m, 340° rotatable
- Standard light sensor for machine power on and off
- Galvanized metalworks
- 80 µm powder coating
- Very compact dimensions for easy handling & transportability, up to 20 units per truck
- Central lifting eye longitudinal and transversal forklift pockets for effective handling
- Plug & play, colour coded cables and connectors
- Guided main coiled cable to avoid damage during tower operation
- Control panel alarms for engine proteciton and fuel level indicator
- Circuit breaker for electrical protection against overload
- External emergency stop button
- Fully bunded tank, 110%
- Certified wind stability up tp 110 km/h
- 4 extendable & height adjustable stabilizers
- On board levels for guidance during stabilization

technical data

| Dimensions & weight       |                |
|---------------------------|----------------|
| Dimensions min. (mm)      | 1300x1200x2500 |
| Dimensions max. (mm)      | 2520x2520x8500 |
| Total weight without fuel | 1013 Kg        |
|                           |                |
| Features                  |                |
| Rotation                  | 340°           |
| Floodlights               | 6x150W         |
| Lamps                     | LED            |
| Options                   | Timer          |
|                           |                |
| Alternator                |                |
| Model                     | Synchronous    |
| Frequency (Hz)            | 50             |
| Insulation class          | Н              |
| Degree of protection      | IP23           |
| Single phase voltage      | 3,5 kVA - 230V |