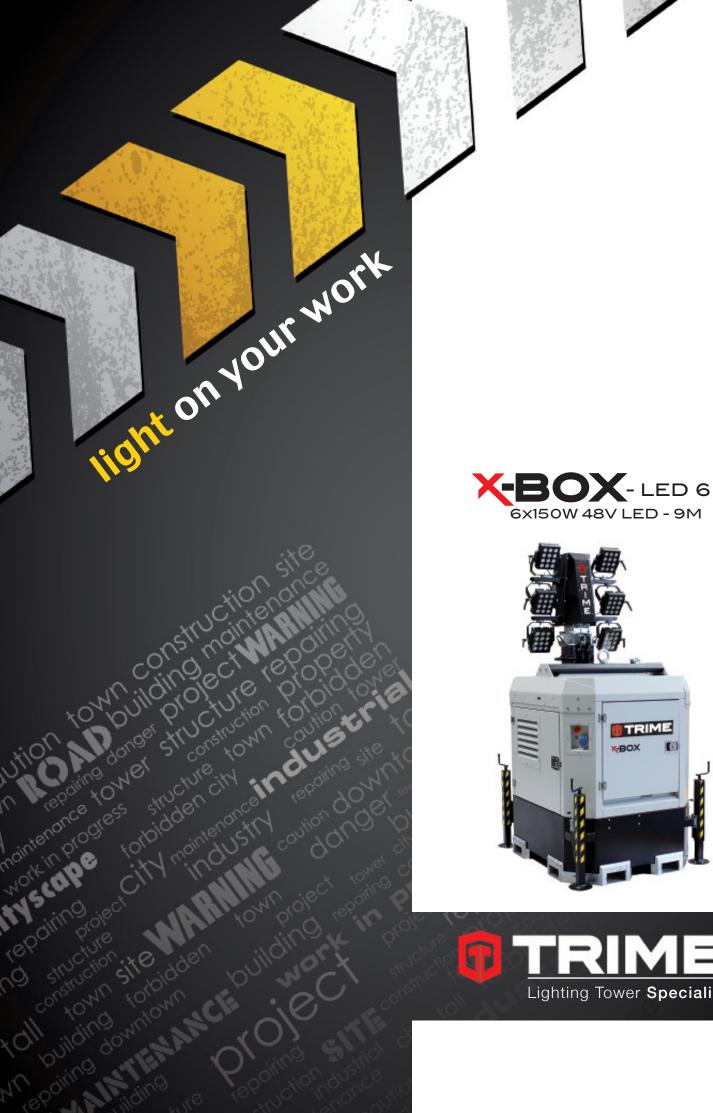

Our engineers know that the market needs a lighting tower that is rugged, long lasting and safe. The X-BOX LED has been created beginning from these characteristics. It is the best solution to your needs and guarantees 3800 sqm of illuminated area. 20 units can be loaded on a standard truck. To all of this, we added the technology that allows for maximum fuel efficiency and reliability.

- Multi-directionally adjustable and tiltable floodlights
- 7 sections hydraulic vertical tower 8,5 m, 340° rotatable
- Standard light sensor for machine power on and off
- Galvanized metalworks
- 80 µm powder coating
- Very compact dimensions for easy handling & transportability, up to 20 units per truck
- Central lifting eye longitudinal and transversal forklift pockets for effective handling
- Plug & play, colour coded cables and connectors
- Guided main coiled cable to avoid damage during tower operation
- Control panel alarms for engine proteciton and fuel level indicator
- Circuit breaker for electrical protection against overload
- External emergency stop button
- Fully bunded tank, 110%
- Certified wind stability up tp 110 km/h
- 4 extendable & height adjustable stabilizers
- On board levels for guidance during stabilization

## <u>APPLICATIONS</u>

Special events

- - Rural & hard to reach areas
  - Emergency response
- Construction & work sites
  - Military applications

Ease of transport and handling

20 Units Per Truck

You can place 20 units on a single vehicle thanks to one of the compactest footprints on the market.