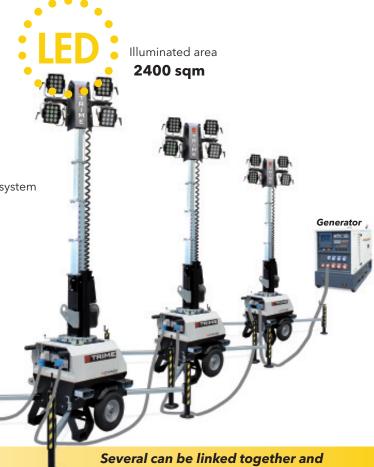

Our engineers know that the market needs a lighting tower that is rugged, long lasting and safe. The X-CHAIN ATEX has been created beginning from these characteristics. It is the best solution to your needs and guarantees 2400 sqm of illuminated area. 32 units can be loaded on a standard truck. To all of this, we added the technology that allows for maximum fuel efficiency and reliability.

# **APPLICATIONS**

power

• Multi-directionally adjustable and tiltable floodlights

• 5 sections hydraulic vertical tower 7m, 340° rotatable

• Manual lifting systm by winch complete with auto-braking system

- Galvanized metalworks
- 80 µm powder coating
- Very compact dimensions for easy handling & transportability, up to 32 units per truck
- Light weight for improved manoeuvrability
- Central lifting eye, forklift pockets for effective handling
- Guided main coiled cable to avoid damage during tower operation
- Circuit breaker for electrical protection against overload
- Certified wind stability up tp 110 km/h
- 4 extendable & height adjustable stabilizers
- On board levels for guidance during stabilization
- Patented mast emergency brake which prevents the falling of the mast in case of cable faliure
- Light Sensor (Std Features)

32 Units Per Truck

You can place 32 units on a single vehicle thanks to one of the compactest footprints on the market.

powered from a single source

#### Illuminated area (5 lux min.)

# 2400 sqm

Lighting Tower **Speci** 