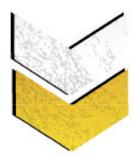

Our engineers know that the market needs a lighting tower that is rugged, long lasting and safe. The X-CHAIN ATEX has been created beginning from these characteristics. It is the best solution to your needs and guarantees 2400 sqm of illuminated area. 32 units can be loaded on a standard truck. To all of this, we added the technology that allows for maximum fuel efficiency and reliability.

# **APPLICATIONS**

power

• Multi-directionally adjustable and tiltable floodlights

• 5 sections hydraulic vertical tower 7m, 340° rotatable

• Manual lifting systm by winch complete with auto-braking system

- Galvanized metalworks
- 80 µm powder coating
- Very compact dimensions for easy handling & transportability, up to 32 units per truck
- Light weight for improved manoeuvrability
- Central lifting eye, forklift pockets for effective handling
- Guided main coiled cable to avoid damage during tower operation
- Circuit breaker for electrical protection against overload
- Certified wind stability up tp 110 km/h
- 4 extendable & height adjustable stabilizers
- On board levels for guidance during stabilization
- Patented mast emergency brake which prevents the falling of the mast in case of cable faliure
- Light Sensor (Std Features)

#### technical data

| Total Weight | 300 Kg      |
|--------------|-------------|
|              |             |
| Features     |             |
| Rotation     | 340°        |
| Floodlights  | ATEX 4x150W |
| Lamps        | LED         |
| Options      | Timer       |
|              |             |