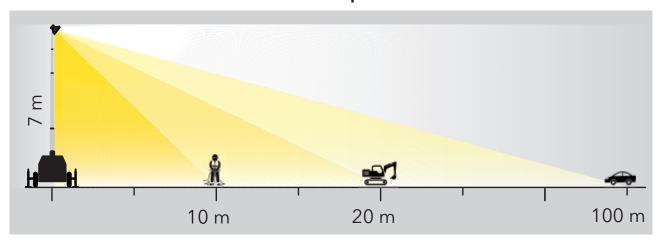

wered from a single source



#### technical data

| Total Weight | 300 Kg      |
|--------------|-------------|
|              |             |
| Features     |             |
| Rotation     | 340°        |
| Floodlights  | ATEX 4x150W |
| Lamps        | LED         |
| Options      | Timer       |
|              |             |

| Input & output       |              |
|----------------------|--------------|
| Inlet plug           | 32A - 230V   |
| Outlet socket        | 32A - 230V   |
| Tower lifting method |              |
|                      | Manual       |
| Trailer type         |              |
|                      | Hand trolley |
|                      |              |

### Standard load delivery

### 32 sets



Units Per Truck

#### Illuminated area (5 lux min.)

# 2400 sqm





Lighting Tower **Speci** 

# TRIME s.p.a.

Strada per Robecco, snc 20081 Cassinetta di Lugagnano (MI) Tel. +39 02 942 1724 www.trime.it - info@trime.it