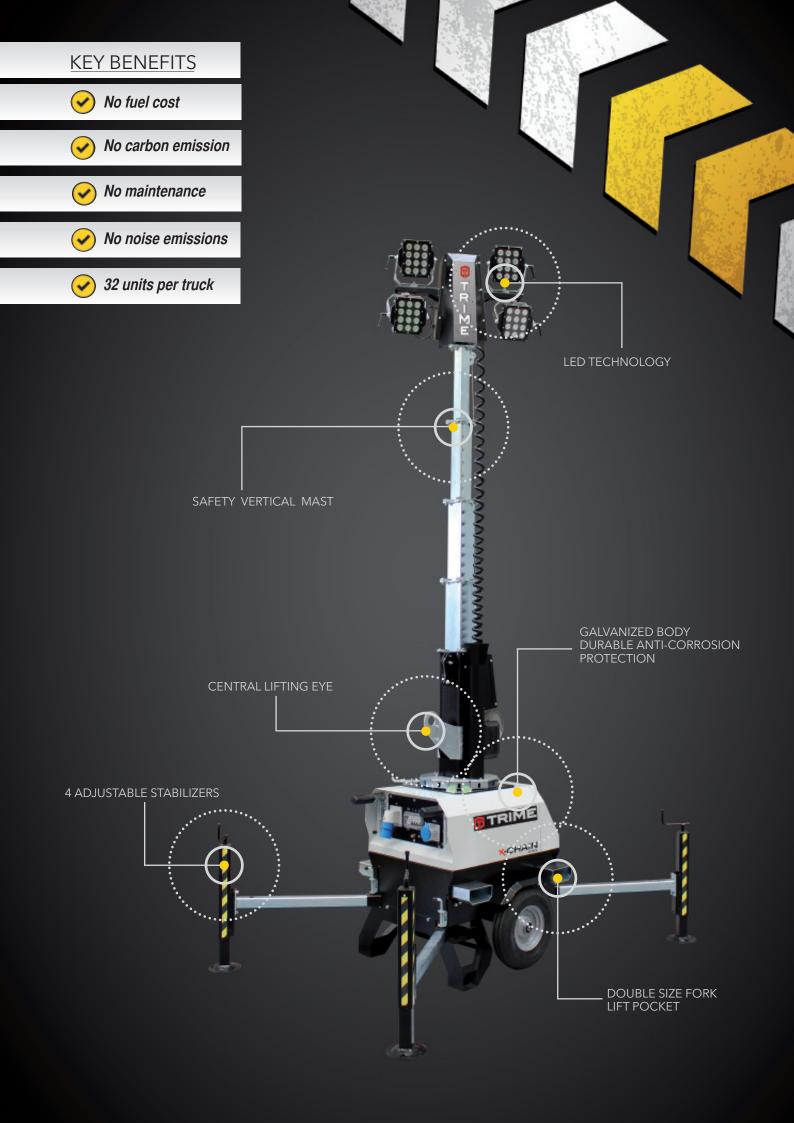

- Galvanized metalworks
- 80 µm powder coating
- Very compact dimensions for easy handling & transportability, up to 32 units per truck
- Light weight for improved manoeuvrability
- Central lifting eye, forklift pockets for effective handling
- Guided main coiled cable to avoid damage during tower operation
- Circuit breaker for electrical protection against overload
- Certified wind stability up tp 110 km/h
- 4 extendable & height adjustable stabilizers
- On board levels for guidance during stabilization
- Patented mast emergency brake which prevents the falling of the mast in case of cable faliure
- Light Sensor (Std Features)

32 Units Per Truck

You can place 32 units on a single vehicle thanks to one of the compactest footprints on the market.

powered from a single source