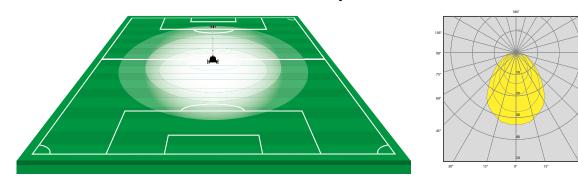

**Can be transported in a small truck** (Height 1,80 m)

Illuminated area (5 lux min.)

## 1800 sqm

TRIME s.p.a. Strada per Robecco, snc 20081 Cassinetta di Lugagnano (MI) - Italy Tel. +39 02 942 1724 www.trime.it - info@trime.it

The TRIME policy is one of continuous improvement. The company reserves the right to modify the technical specifications and items described in this catalogue at any time and without notice for technical or commercial reasons. Product images are shown for information only