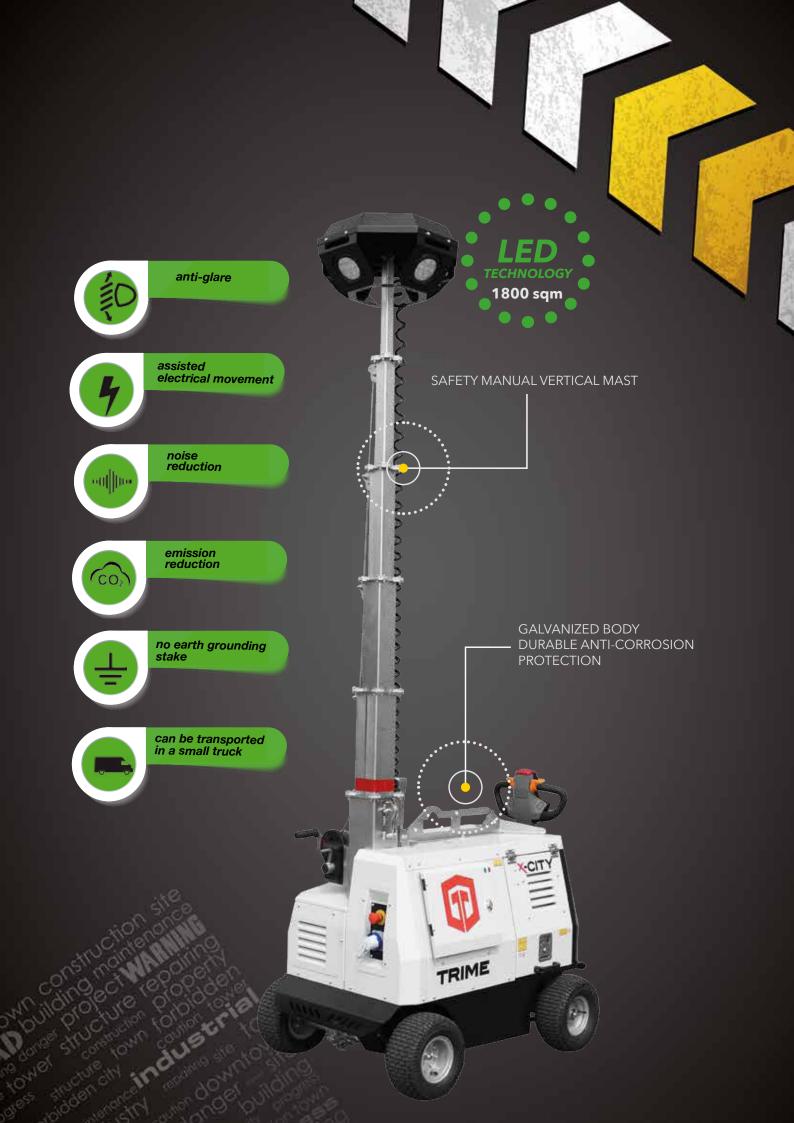

4x85W LED - 3,5M - ANTI-GLARE

Our engineers know that market needs a lighting tower that is rugged, long lasting and safe. this has been created from these characteristics. The new x-city hybrid thanks to anti-glare solution and hybrid technology, is the best choice for city construction sites. It guarantees 1800 sqm of illuminated area with the lowest emission, noise and fuel consumption. The best GREEN footprint.

## Image: 3,5m 470 Kg 1800 sqm 0,5 (l/h) battery

- 360° antiglare illumination
- Telescopic vertical mast 3,5m
- Manual lifting system by winch complete with auto-breaking system
- Galvanized metalworks
- 80 µm powder coating
- Very compact dimensions for easy handling & transportability, up to 20 units per truck
- Central lifting eye and forklift pockets on top of the unit
- Guided main coiled cable to avoid damage during tower operation
- Control panel alarms for engine protection and fuel level indicator
- Circuit breaker for electrical protection against overload
- External emergency stop button
- Certified wind stability up tp 80 km/h
- Unnecessary stabylizer
- On board levels for guidance during stabilization
- Built in insulation monitoring
- Trailer with motorized axle
- Hybrid working time cycle 13h