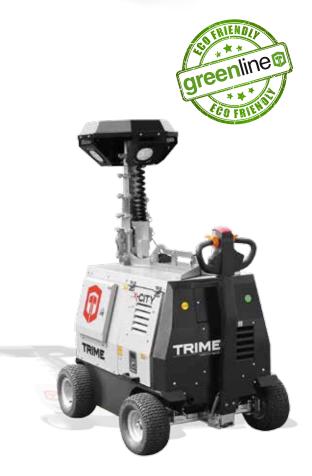

4x85W LED - 3,5M - ANTI-GLARE

Our engineers know that market needs a lighting tower that is rugged, long lasting and safe. this has been created from these characteristics. The new x-city hybrid thanks to anti-glare solution and hybrid technology, is the best choice for city construction sites. It guarantees 1800 sqm of illuminated area with the lowest emission, noise and fuel consumption. The best GREEN footprint.

## Image: 3,5m 470 Kg 1800 sqm 0,5 (l/h) battery

- 360° antiglare illumination
- Telescopic vertical mast 3,5m
- Manual lifting system by winch complete with auto-breaking system
- Galvanized metalworks
- 80 µm powder coating
- Very compact dimensions for easy handling & transportability, up to 20 units per truck
- Central lifting eye and forklift pockets on top of the unit
- Guided main coiled cable to avoid damage during tower operation
- Control panel alarms for engine protection and fuel level indicator
- Circuit breaker for electrical protection against overload
- External emergency stop button
- Certified wind stability up tp 80 km/h
- Unnecessary stabylizer
- On board levels for guidance during stabilization
- Built in insulation monitoring
- Trailer with motorized axle
- Hybrid working time cycle 13h