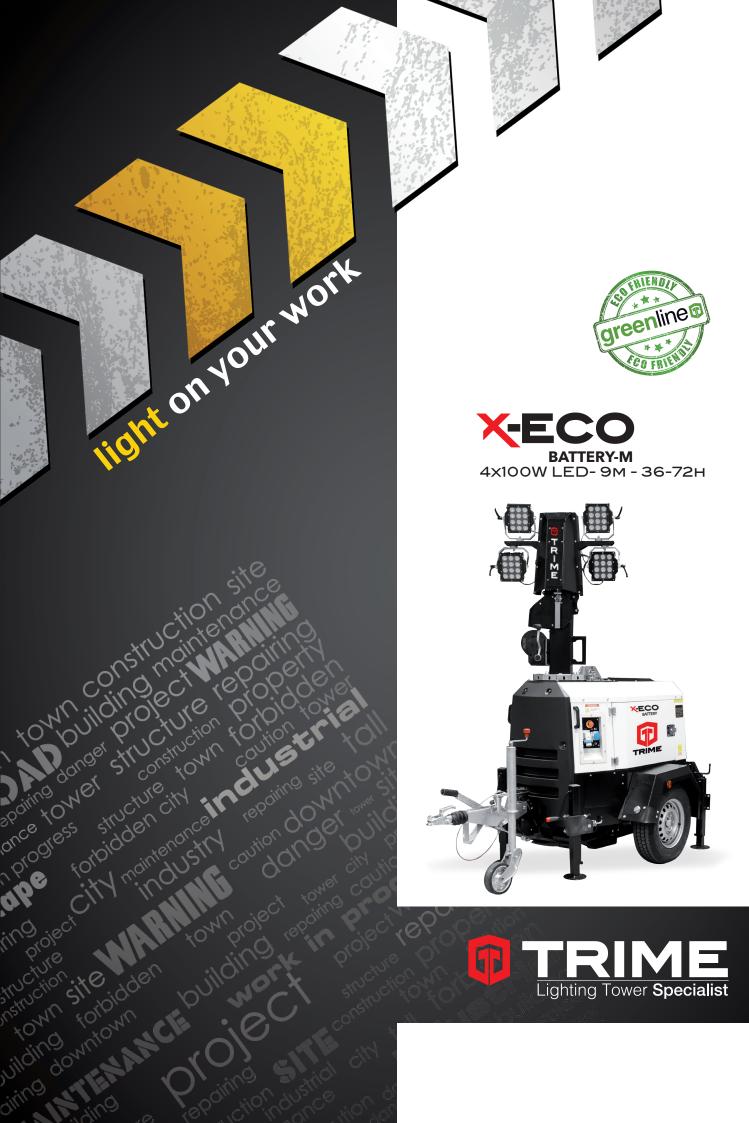

Our engineers know that the market needs a lighting tower that is rugged, long lasting and safe. The X-ECO BATTERY has been created beginning from these characteristics. It is the best solution to your needs and guarantees 2000 sqm of illuminated area. 14 units can be loaded on a standard truck. To all of this, we added the technology that allows for maximum fuel efficiency and reliability.

battery

• Multi-directionally adjustable and tiltable floodlights

- 7 sections manual vertical tower 9m, 340° rotatable
- Standard timer for machine power on and off
- Galvanized metalworks
- 80 µm powder coating
- Very compact dimensions for easy handling & transportability, up to 14 units per truck
- Central lifting eye longitudinal and transversal forklift pockets for effective handling
- Plug & play, colour coded cables and connectors
- Guided main coiled cable to avoid damage during tower operation
- Certified wind stability up tp 110 km/h
- 4 height adjustable stabilizers
- On board levels for guidance during stabilization
- Running time 36 72h
- 24 volt DC Battery
- Floodlights 4x100W
- Recharging in 11 hours
- 230V 1PH Battery charger built-in

## APPLICATIONS

Special events

Rural & hard to reach areas

Emergency response

- Construction & work sites
- Gas,oil & mining operations
- Military applications

technical data

| Dimensions & weight  |                   |
|----------------------|-------------------|
| Dimensions min. (mm) | 2320x1380x2420    |
| Dimensions max. (mm) | 2320x1550x9000    |
| Total weight         | 936 Kg            |
| Features             |                   |
| Rotation             | 340°              |
| Floodlights          | 4x100W            |
| Lamps                | LED               |
| Timer                | Built- in         |
| IP level             | 65                |
| Maximun Wind Speed   | 110 Km/h          |
| Battery charger      | 230V 1Ph Built-in |