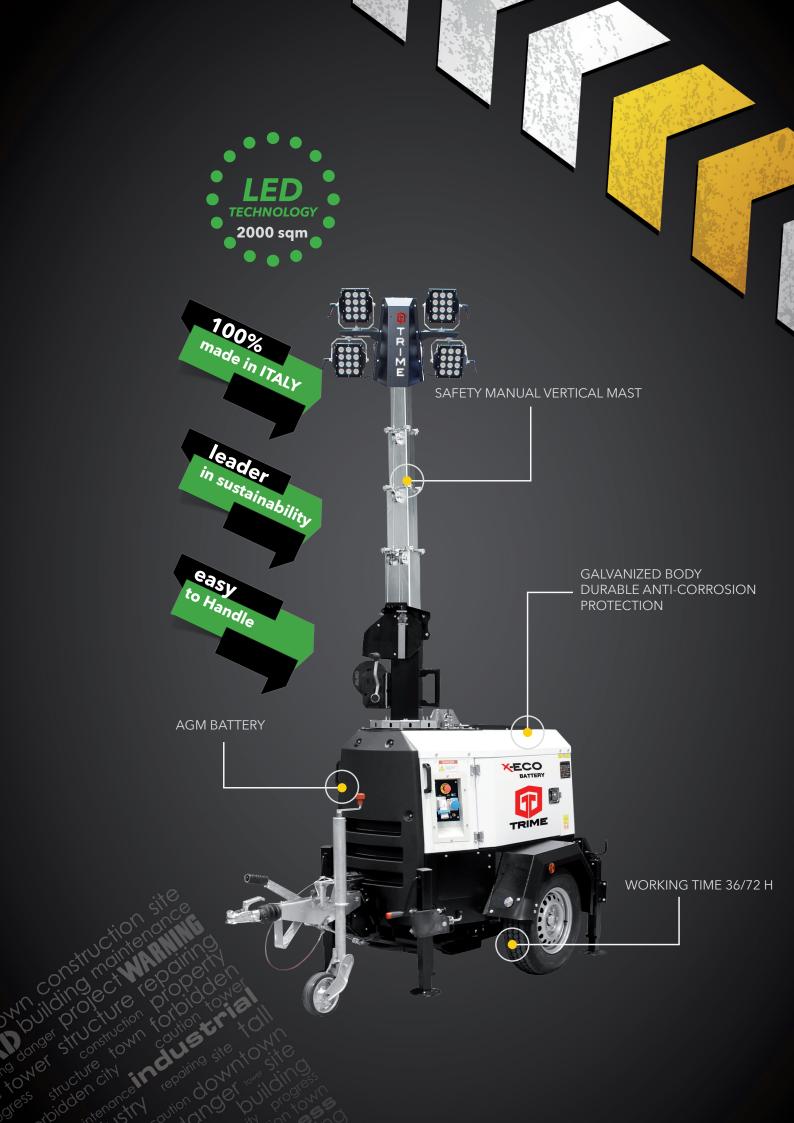

battery

• Multi-directionally adjustable and tiltable floodlights

- 7 sections manual vertical tower 9m, 340° rotatable
- Standard timer for machine power on and off
- Galvanized metalworks
- 80 µm powder coating
- Very compact dimensions for easy handling & transportability, up to 14 units per truck
- Central lifting eye longitudinal and transversal forklift pockets for effective handling
- Plug & play, colour coded cables and connectors
- Guided main coiled cable to avoid damage during tower operation
- Certified wind stability up tp 110 km/h
- 4 height adjustable stabilizers
- On board levels for guidance during stabilization
- Running time 36 72h
- 24 volt DC Battery
- Floodlights 4x100W
- Recharging in 11 hours
- 230V 1PH Battery charger built-in

## APPLICATIONS

Special events

Rural & hard to reach areas

Emergency response

- Construction & work sites
- Gas,oil & mining operations
- Military applications

technical data

| Dimensions & weight  |                   |
|----------------------|-------------------|
| Dimensions min. (mm) | 2320x1380x2420    |
| Dimensions max. (mm) | 2320x1550x9000    |
| Total weight         | 936 Kg            |
| Features             |                   |
| Rotation             | 340°              |
| Floodlights          | 4x100W            |
| Lamps                | LED               |
| Timer                | Built- in         |
| IP level             | 65                |
| Maximun Wind Speed   | 110 Km/h          |
| Battery charger      | 230V 1Ph Built-in |