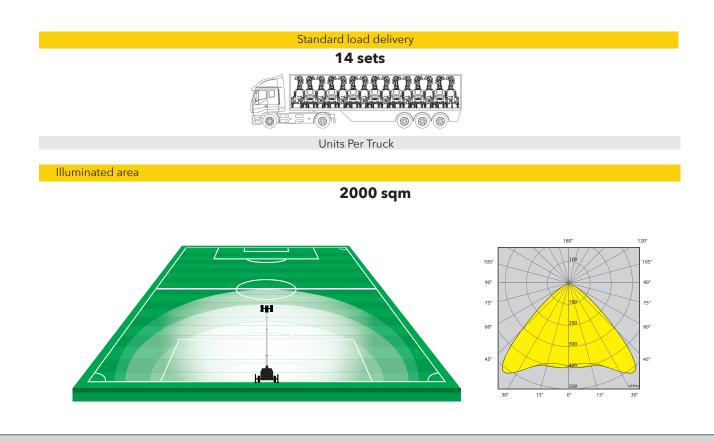

Our engineers know that the market needs a lighting tower that is rugged, long lasting and safe. The X-ECO BATTERY has been created beginning from these characteristics. It is the best solution to your needs and guarantees 2000 sqm of illuminated area. 14 units can be loaded on a standard truck. To all of this, we added the technology that allows for maximum fuel efficiency and reliability.

14 Units Per Truck

You can place 14 units on a single vehicle thanks to one of the compactest footprint on the market.