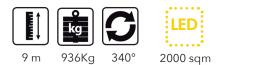

## APPLICATIONS

Special events

Rural & hard to reach areas

Emergency response

- Construction & work sites
- Gas,oil & mining operations
- Military applications

technical data

| Dimensions & weight  |                   |
|----------------------|-------------------|
| Dimensions min. (mm) | 2320x1380x2420    |
| Dimensions max. (mm) | 2320x1550x9000    |
| Total weight         | 936 Kg            |
| Features             |                   |
| Rotation             | 340°              |
| Floodlights          | 4x100W            |
| Lamps                | LED               |
| Timer                | Built- in         |
| IP level             | 65                |
| Maximun Wind Speed   | 110 Km/h          |
| Battery charger      | 230V 1Ph Built-in |