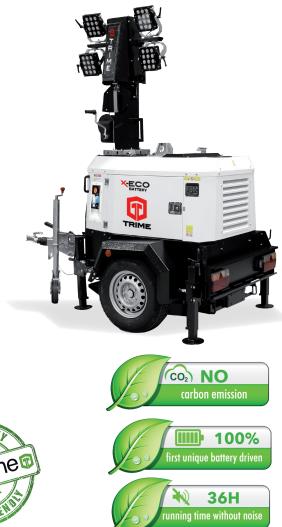

battery

• Multi-directionally adjustable and tiltable floodlights

- 7 sections manual vertical tower 9m, 340° rotatable
- Standard timer for machine power on and off
- Galvanized metalworks
- 80 µm powder coating
- Very compact dimensions for easy handling & transportability, up to 14 units per truck
- Central lifting eye longitudinal and transversal forklift pockets for effective handling
- Plug & play, colour coded cables and connectors
- Guided main coiled cable to avoid damage during tower operation
- Certified wind stability up tp 110 km/h
- 4 height adjustable stabilizers
- On board levels for guidance during stabilization
- Running time 36 72h
- 24 volt DC Battery
- Floodlights 4x100W
- Recharging in 11 hours
- 230V 1PH Battery charger built-in