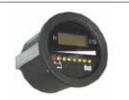

#### Electrical spare parts

DSE3110 controller

Code:

AC000\_E014\_001

Battery charger

Code:

AC000\_E006\_012

Fuel level gauge