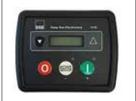

#### Electrical spare parts

DSE3110 controller

Code:

AC000\_E014\_001

Battery charger

Code:

AC000\_E006\_012

Fuel level gauge