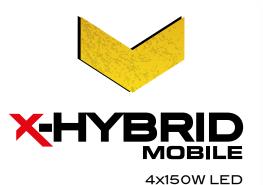

#### info contacts **4** + 39 02 942 1724

info@trime.it

www.trime.it

# Mast & Floodlights spare parts



LED 150W floodlight

Code:

AC000 E026 043



6x150W LED

Floodlight support

Code:

LED06\_C000\_07ZN



Anti-drag spacer

Code:

AS000\_M023\_001



Multiposition handle

Code:

AC000\_M000\_036



Junction box

Code:

AS000 E006 004



Coiled cable

Code:

AC000\_E006\_016



**Buble level** 

Code:

AC000 M016 002



Mast rotation lock pin

Code:

AC000\_M000\_003



Pulley D.60

Code:

AC000\_M021\_002



Pulley D.63

Code:

AC000\_M021\_008



Mast rope L.1460 mm full eyelet

Code:

AC000\_M021\_005



Mast rope L.1440 mm full eyelet

Code:

AC000\_M021\_012



Mast rope L.1440 mm full / dug eyelet

Code:

AC000\_M021\_004



Mast rope L.1415 mm full / dug eyelet

Code:

AC