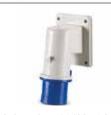

Inlet plug 230V 16A

Code:

AC000\_E011\_005

Emergency stop button

Code:

SI000\_G006\_010