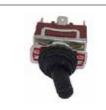

Code:

SI000\_G006\_006

2 poles switch

Code

AC000\_E000\_016

Green signal lamp

Code:

SI000\_G006\_005