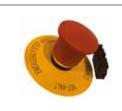

Inlet plug 230V 16A

Code:

AC000\_E011\_005

Emergency stop button

Code:

SI000\_G006\_010