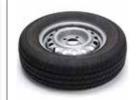

Right mudguard

Code:

XHY\_C004\_108

Left mudguard

Code:

XHY\_C004\_109

Wheel

Code:

AC000\_T003\_001

White reflector

Code:

AC000\_T013\_001

Orange reflector

Code

AC000\_T013\_002

Multi-function rear right light Code: