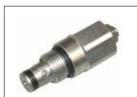

AS000\_M000\_005

Angular runner reinforcement

PFI08\_C031\_012ZN

Rubber handle

AC000\_P037\_001

121

Hydraulic cylinder

Code: