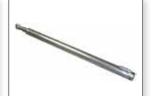

AS000\_M000\_005

Angular runner reinforcement

PFI08\_C031\_012ZN

Rubber handle

AC000\_P037\_001

121

Hydraulic cylinder

Code: