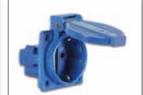

Inlet plug 230V 16A

Code:

AC000\_E011\_005

Emergency stop button

Code:

SI000\_G006\_010