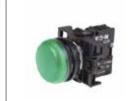

Code:

SI000\_G006\_006

2 poles switch

Code

AC000\_E000\_016

Green signal lamp

Code:

SI000\_G006\_005