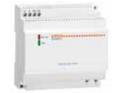

## Electrical spare parts

24Vdc 70A relay

Code:

AC000\_E000\_052

12V 30A relay

4x150W LED 6x150W LED

Code:

AC000\_E000\_040