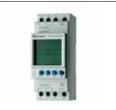

#### Electrical spare parts

DSE3110 controller

Code:

AC000\_E014\_001

Battery charger

Code:

AC000\_E006\_012

Fuel level gauge