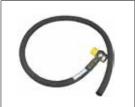

AS000 E006 004

Coiled cable

Code:

AC000\_E006\_016

**Buble level** 

Code:

AC000 M016 002

Mast rotation lock pin