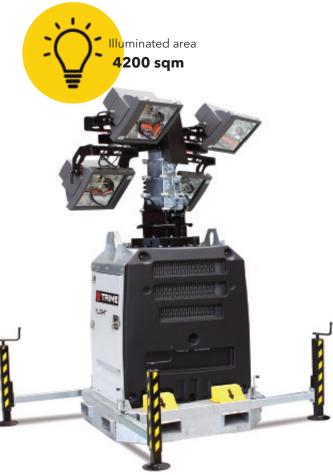

Our engineers know that the market needs a lighting tower that is rugged, long lasting and safe. The X-LIGHT has been created beginning from these characteristics. It is the best solution to your needs and guarantees 4200 sqm of illuminated area. 22 units can be loaded on a standard truck. To all of this, we added the technology that allows for maximum fuel efficiency and reliability.

- Multi-directionally adjustable and tiltable floodlights
- 7 sections hydraulic vertical tower, 340° rotatable
- Standard light sensor for machine power on and off
- Galvanized metalworks
- 80 µm powder coating
- Very compact dimensions for easy handling & transportability, up to 22 units per truck
- Central lifting eye forklift pockets for effective handling
- Plug & play, colour coded cables and connectors
- Guided main coiled cable to avoid damage during tower operation
- Circuit breaker for electrical protection against overload
- Certified wind stability up tp 110 km/h
- 4 extendable & height adjustable stabilizers
- On board levels for guidance during stabilization

#### technical data

| Dimensions & weight  |                |
|----------------------|----------------|
| Dimensions min. (mm) | 1160x1130x2100 |
| Dimensions max. (mm) | 2500x2500x8500 |
| Total weight         | 680 Kg         |
|                      |                |
| Features             |                |
| Rotation             | 340°           |
| Floodlights          | 4x1000W        |
| Lamps                | Metal halide   |
| Options              | Timer          |
|                      |                |