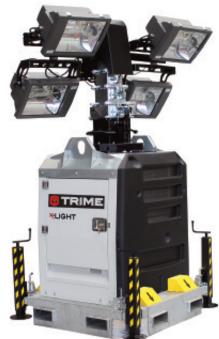

Our engineers know that the market needs a lighting tower that is rugged, long lasting and safe. The X-LIGHT has been created beginning from these characteristics. It is the best solution to your needs and guarantees 4200 sqm of illuminated area. 22 units can be loaded on a standard truck. To all of this, we added the technology that allows for maximum fuel efficiency and reliability.

- Multi-directionally adjustable and tiltable floodlights
- 7 sections hydraulic vertical tower, 340° rotatable
- Standard light sensor for machine power on and off
- Galvanized metalworks
- 80 µm powder coating
- Very compact dimensions for easy handling & transportability, up to 22 units per truck
- Central lifting eye forklift pockets for effective handling
- Plug & play, colour coded cables and connectors
- Guided main coiled cable to avoid damage during tower operation
- Circuit breaker for electrical protection against overload
- Certified wind stability up tp 110 km/h
- 4 extendable & height adjustable stabilizers
- On board levels for guidance during stabilization

#### technical data

| Dimensions & weight  |                |
|----------------------|----------------|
| Dimensions min. (mm) | 1160x1130x2100 |
| Dimensions max. (mm) | 2500x2500x8500 |
| Total weight         | 680 Kg         |
|                      |                |
| Features             |                |
| Rotation             | 340°           |
| Floodlights          | 4x1000W        |
| Lamps                | Metal halide   |
| Options              | Timer          |
|                      |                |