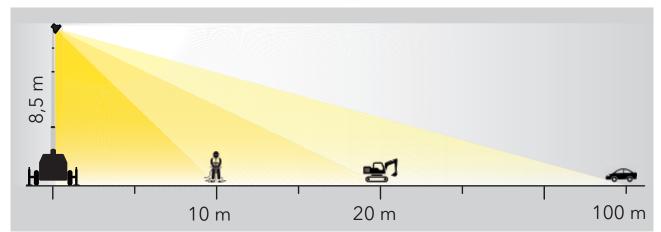

# Standard load delivery 22 sets

Units Per Truck

Illuminated area (5 lux min.)

Lighting Tower Specialist