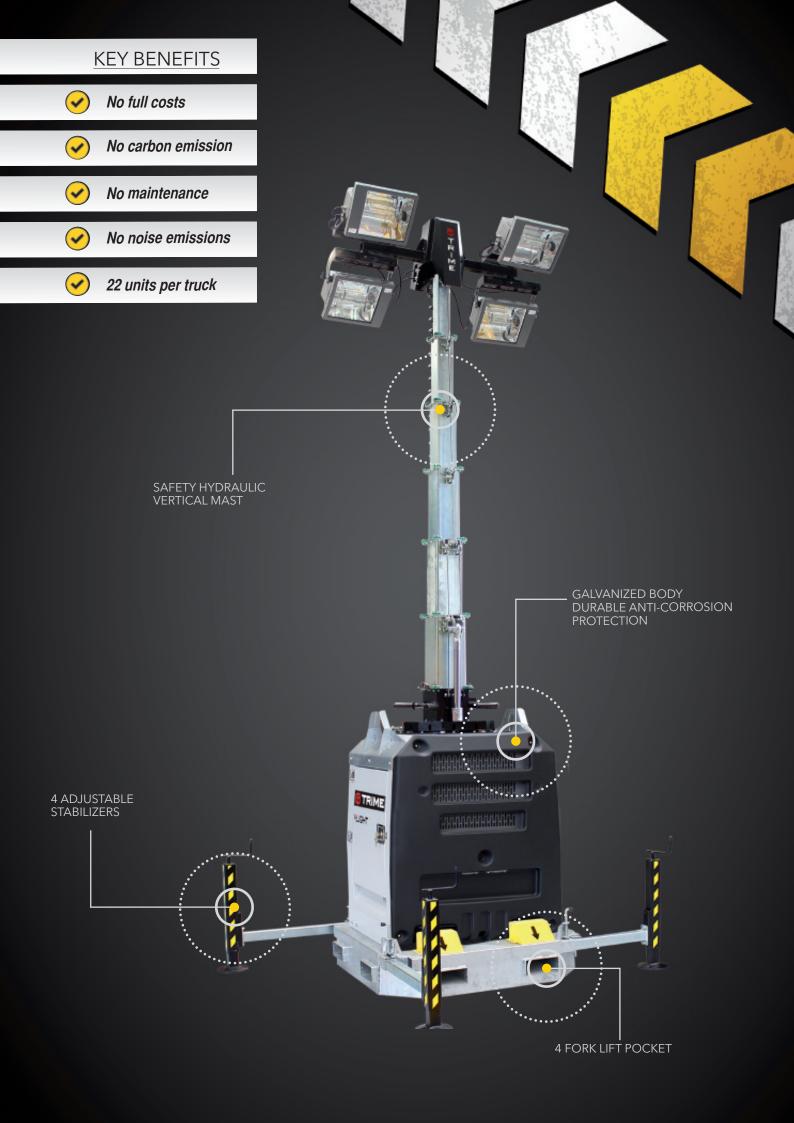

- Multi-directionally adjustable and tiltable floodlights
- 7 sections hydraulic vertical tower, 340° rotatable
- Standard light sensor for machine power on and off
- Galvanized metalworks
- 80 µm powder coating
- Very compact dimensions for easy handling & transportability, up to 22 units per truck
- Central lifting eye forklift pockets for effective handling
- Plug & play, colour coded cables and connectors
- Guided main coiled cable to avoid damage during tower operation
- Circuit breaker for electrical protection against overload
- Certified wind stability up tp 110 km/h
- 4 extendable & height adjustable stabilizers
- On board levels for guidance during stabilization

## APPLICATIONS

Special events

- - Rural & hard to reach areas
  - Emergency response
- Construction & work sites

Military applications

Ease of transport and handling

22 Units Per Truck

You can place 22 units on a single vehicle thanks to one of the compactest footprints on the market.