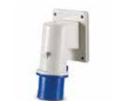

Inlet socket 230V 16A

Code:

AC000\_E011\_005

**Outlet socket** 230V 16A

Code:

AC000\_E011\_007

Earth post

Code: