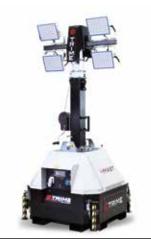

### Mast & Floodlights spare parts

LED Floodlight 150W

Code:

AC000\_E026\_015

Floodlight upper support

Code:

PFM08\_C000\_050ZN

Floodlight lower support

AC000\_E006\_016

Machine level gauge

Code:

AC000\_M016\_002

Mast rotation lock pin

Code:

AC000\_M000\_003

Mast winch

Code:

AC000\_M000\_084

Mast winch handle

Code:

AC000\_M000\_084\_01

Mast rope L.5200 mm full eyelet / free cable

Code:

AC000\_M021\_031