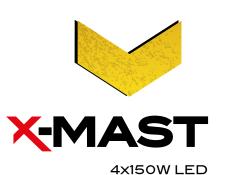

### Mast & Floodlights spare parts

LED Floodlight 150W

Code:

AC000\_E026\_015

Floodlight upper support

Code:

PFM08\_C000\_050ZN

Floodlight lower support

AC000\_E006\_016

Machine level gauge

Code:

AC000\_M016\_002

Mast rotation lock pin

Code:

AC000\_M000\_003

Mast winch

Code:

AC000\_M000\_084

Mast winch handle

Code:

AC000\_M000\_084\_01

Mast rope L.5200 mm full eyelet / free cable

Code:

AC000\_M021\_031

## Chassis spare parts

Stabilizer lock pin

Code:

AC000\_M000\_086

Stabilizer beam

Code:

XMA\_C000\_015ZN

Stabilizer