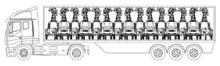

40 units can be loaded on a standard truck.

We provide the highest quality of fix solar lighting in the market. Tower is designed to work with ZERO CO2 Emission, ZERO Noise level and ZERO fuel consumtption.

40 **Units Per Truck** 

You can place 40 units on a single vehicle thanks to one of the compactest footprint on the market.

# 40 sets

Units Per Truck