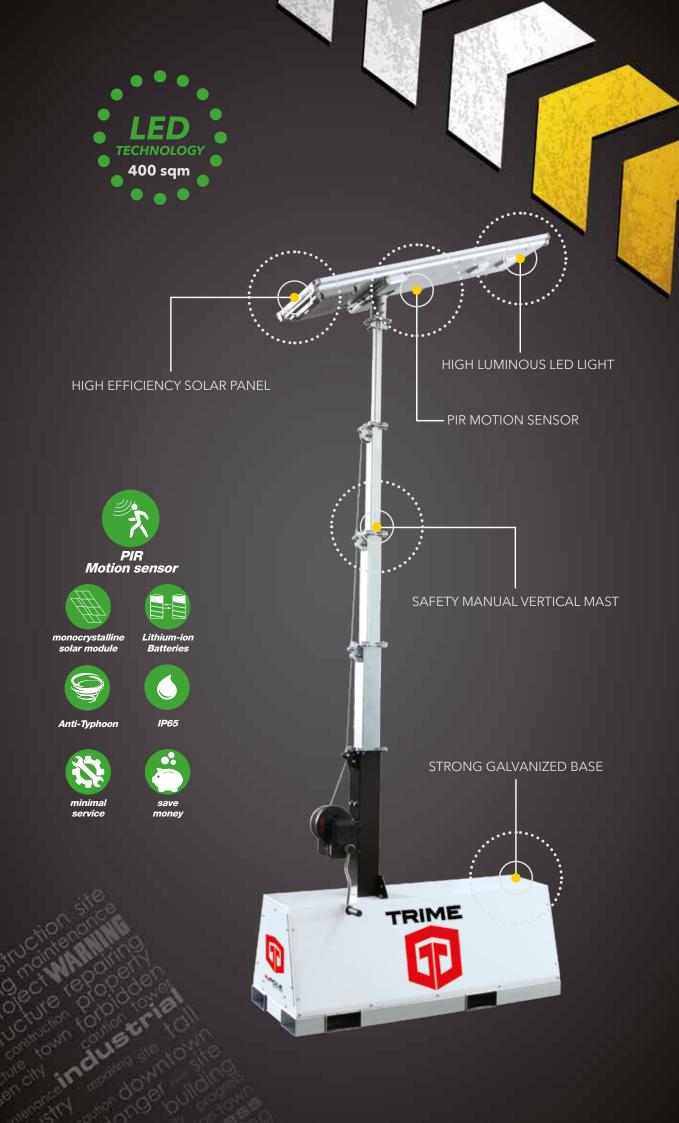

5,5 m

400 sqm

battery

- in house innovated controller that can regulate power output
- LiFe PO4 lithiu-ion battery pack
- High efficency solar panel protected against all weather conditions
- High Luminous LED head complete with new light distribution lens design
- 5sections manual vertical tower
- 5,5 m max height
- Galvanized metalworks
- 80 µm powder coating
- forklift pockets for effective handling
- strong galvanized base
- PIR motion sensor as standard feature

#### technical data

| Dimensions & weight                 |                   |
|-------------------------------------|-------------------|
| Dimensions (mm)                     | 2360 x 1500 x 600 |
| Total weight                        | Kg 400            |
| Floodlights                         |                   |
| Туре                                | LED               |
| Power (each)                        | 50W               |
| Floodlights number                  | 1                 |
| IP level                            | 65                |
| Illuminated area (5 lux min.) (sqm) | 400               |
| Mast                                |                   |
| Lifting method                      | Manual            |
| Maximum Height                      | 5,5 m             |
| Maximum Wind Speed                  | 80 km/h           |
|                                     |                   |

| Batteries                       |          |
|---------------------------------|----------|
| Туре                            | Liuthium |
| Batteries number                | 1        |
| Power Battery pack              | 656 wh   |
| Expected battery cycle          | 2000     |
|                                 |          |
| Solar Panel                     |          |
| Power                           | 130W     |
| Solar mode                      |          |
| Min.working Full Bright         | 11,5 h   |
| Min.working dim mode            | 46 h     |
|                                 |          |
| Optional                        |          |
| 4 Adjustable Height Stabilizers |          |