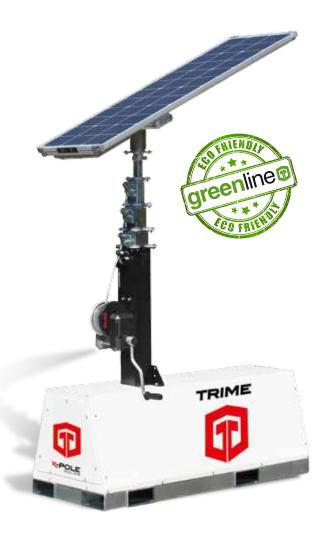

Our engineers know that the market needs a standalone Solar light very simple to use, with no separate battery pack required and with no complicated wiring or settings. X.POLE SOLAR has been created beginning from these charateristic.

5,5 m

400 sqm

battery

- in house innovated controller that can regulate power output
- LiFe PO4 lithiu-ion battery pack
- High efficency solar panel protected against all weather conditions
- High Luminous LED head complete with new light distribution lens design
- 5sections manual vertical tower
- 5,5 m max height
- Galvanized metalworks
- 80 µm powder coating
- forklift pockets for effective handling
- strong galvanized base
- PIR motion sensor as standard feature

#### technical data

| Dimensions & weight                 |                   |
|-------------------------------------|-------------------|
| Dimensions (mm)                     | 2360 x 1500 x 600 |
| Total weight                        | Kg 400            |
| Floodlights                         |                   |
| Туре                                | LED               |
| Power (each)                        | 50W               |
| Floodlights number                  | 1                 |
| IP level                            | 65                |
| Illuminated area (5 lux min.) (sqm) | 400               |
| Mast                                |                   |
| Lifting method                      | Manual            |
| Maximum Height                      | 5,5 m             |
| Maximum Wind Speed                  | 80 km/h           |
|                                     |                   |

| Batteries                       |          |
|---------------------------------|----------|
| Туре                            | Liuthium |
| Batteries number                | 1        |
| Power Battery pack              | 656 wh   |
| Expected battery cycle          | 2000     |
|                                 |          |
| Solar Panel                     |          |
| Power                           | 130W     |
| Solar mode                      |          |
| Min.working Full Bright         | 11,5 h   |
| Min.working dim mode            | 46 h     |
|                                 |          |
| Optional                        |          |
| 4 Adjustable Height Stabilizers |          |