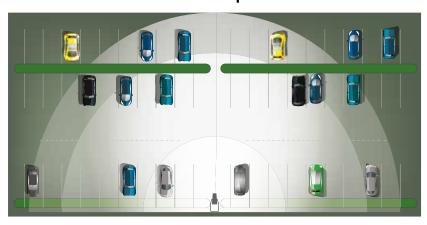

|          |
|---------------------------------|----------|
| Туре                            | Liuthium |
| Batteries number                | 1        |
| Power Battery pack              | 656 wh   |
| Expected battery cycle          | 2000     |
|                                 |          |
| Solar Panel                     |          |
| Power                           | 130W     |
| Solar mode                      |          |
| Min.working Full Bright         | 11,5 h   |
| Min.working dim mode            | 46 h     |
|                                 |          |
| Optional                        |          |
| 4 Adjustable Height Stabilizers |          |

## Standard load delivery

# 40 sets



Units Per Truck

#### Illuminated area (5 lux min.)

## 400 sqm





# TRIME s.p.a.

Strada per Robecco, snc 20081 Cassinetta di Lugagnano (MI) - Italy Tel. +39 02 942 1724 www.trime.it - info@trime.it