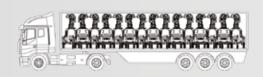

40 units can be loaded on a standard truck.

We provide the highest quality of fix solar lighting in the market. Tower is designed to work with ZERO CO2 Emission, ZERO Noise level and ZERO fuel consumtption.

40 **Units Per Truck** 

You can place 40 units on a single vehicle thanks to one of the compactest footprint on the market.

# 40 sets

Units Per Truck