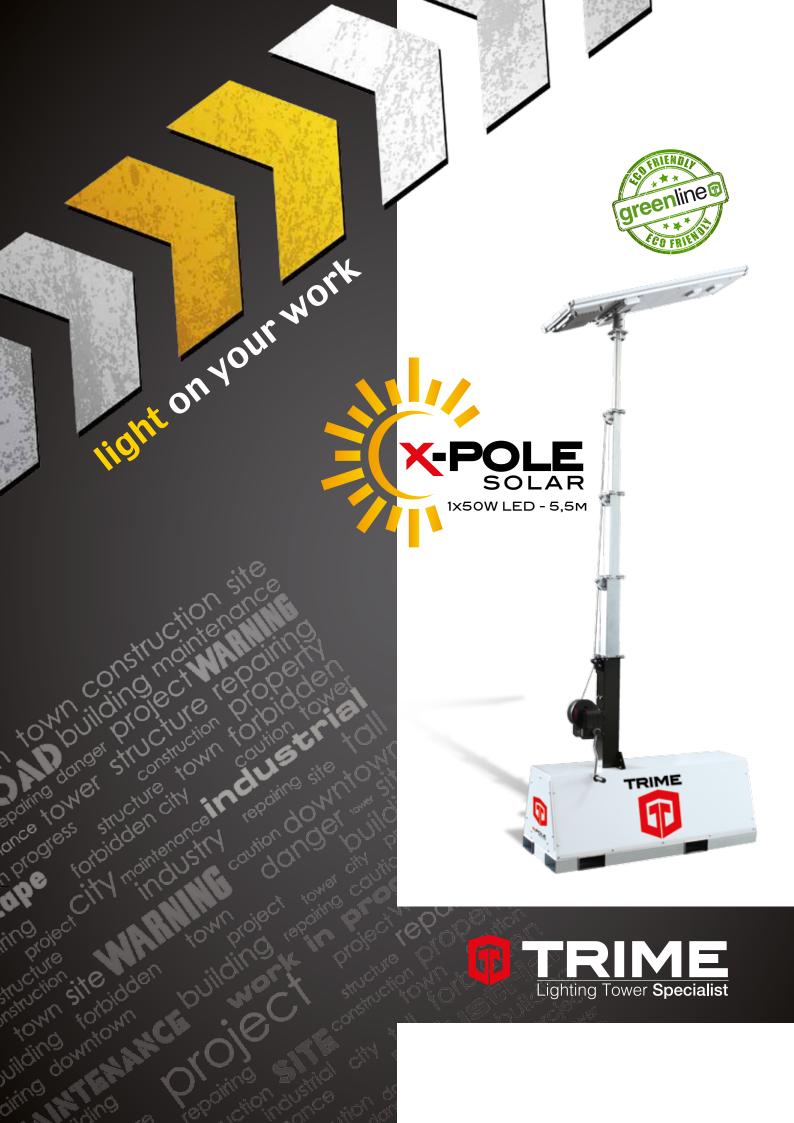

Our engineers know that the market needs a standalone Solar light very simple to use, with no separate battery pack required and with no complicated wiring or settings. X.POLE SOLAR has been created beginning from these charateristic.

5,5 m

400 sqm

battery

- in house innovated controller that can regulate power output
- LiFe PO4 lithiu-ion battery pack
- High efficency solar panel protected against all weather conditions
- High Luminous LED head complete with new light distribution lens design
- 5sections manual vertical tower
- 5,5 m max height
- Galvanized metalworks
- 80 µm powder coating
- forklift pockets for effective handling
- strong galvanized base
- PIR motion sensor as standard feature

# **APPLICATIONS**

Plaza car park

Special events

Rural street

Construction & work sites

Emergency exit

Industrial park

Military applications

#### technical data

| Dimensions & weight                 |                   |
|-------------------------------------|-------------------|
| Dimensions (mm)                     | 2360 x 1500 x 600 |
| Total weight                        | Kg 400            |
| Floodlights                         |                   |
| Туре                                | LED               |
| Power (each)                        | 50W               |
| Floodlights number                  | 1                 |
| IP level                            | 65                |
| Illuminated area (5 lux min.) (sqm) | 400               |
| Mast                                |                   |
| Lifting method                      | Manual            |
| Maximum Height                      | 5,5 m             |
| Maximum Wind Speed                  | 80 km/h           |
|                                     |                   |

| Batteries                       |          |
|---------------------------------|----------|
| Туре                            | Liuthium |
| Batteries number                | 1        |
| Power Battery pack              | 656 wh   |
| Expected battery cycle          | 2000     |
|                                 |          |
| Solar Panel                     |          |
| Power                           | 130W     |
| Solar mode                      |          |
| Min.working Full Bright         | 11,5 h   |
| Min.working dim mode            | 46 h     |
|                                 |          |
| Optional                        |          |
| 4 Adjustable Height Stabilizers |          |