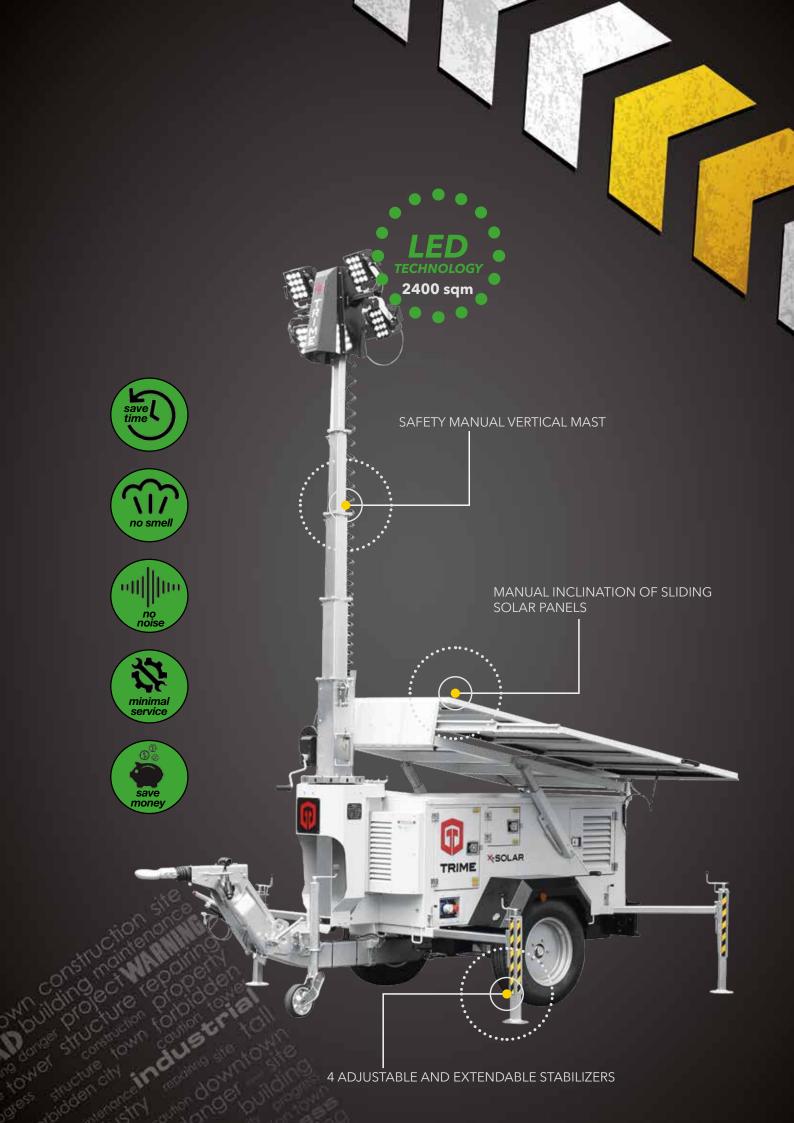

Our engineers know that the market needs a Solar lighting tower that is innovative, long lasting and safe. The X-Solar has been created beginning from these characteristics. It is the best solution to your needs and guarantees REAL 2400 sqm of illuminated area. 4 units can be loaded on a standard truck. To all of this, we add the technology that allows you to have maximum efficiency and cost reduction. We provide the highest quality of mobile solar lighting in the market. Towers are designed for every application and severe working condition. ZERO Co2 Emission, ZERO Noise level and ZERO Odours. The best GRE-EN footprint.

9 m Kg1523

2400 sqm

- Multi-directionally adjustable and tiltable floodlights
- 7 sections manual vertical tower 8,5 m, 340° rotatable
- Galvanized metalworks
- 80 µm powder coating
- forklift pockets for effective handling
- Plug & play, colour coded cables and connectors
- Guided main coiled cable to avoid damage during tower operation
- Certified wind stability up tp 110 km/h
- 4 height adjustable stabilizers + front jockey wheel
- On board levels for guidance during stabilization
- No. 4 Batteries AGM 24 V DC 400 Ah