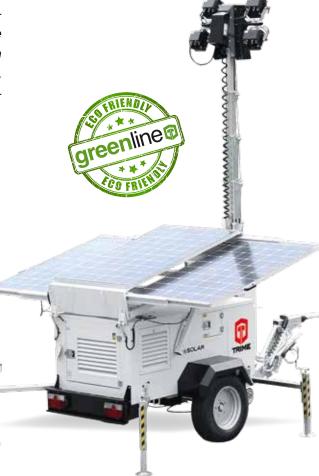

Our engineers know that the market needs a Solar lighting tower that is innovative, long lasting and safe. The X-Solar has been created beginning from these characteristics. It is the best solution to your needs and guarantees REAL 2400 sqm of illuminated area. 4 units can be loaded on a standard truck. To all of this, we add the technology that allows you to have maximum efficiency and cost reduction. We provide the highest quality of mobile solar lighting in the market. Towers are designed for every application and severe working condition. ZERO Co2 Emission, ZERO Noise level and ZERO Odours. The best GRE-EN footprint.

9 m Kg1523

2400 sqm

- Multi-directionally adjustable and tiltable floodlights
- 7 sections manual vertical tower 8,5 m, 340° rotatable
- Galvanized metalworks
- 80 µm powder coating
- forklift pockets for effective handling
- Plug & play, colour coded cables and connectors
- Guided main coiled cable to avoid damage during tower operation
- Certified wind stability up tp 110 km/h
- 4 height adjustable stabilizers + front jockey wheel
- On board levels for guidance during stabilization
- No. 4 Batteries AGM 24 V DC 400 Ah

#### technical data

| Dimensions & weight                 |                    |
|-------------------------------------|--------------------|
| Dimensions (mm)                     | 3723 x 1784 x 2640 |
| Total weight                        | Kg 1523            |
| Floodlights                         |                    |
| Туре                                | LED                |
| Power (each)                        | 100W               |
| Floodlights number                  | 4                  |
| IP level                            | 65                 |
| Illuminated area (5 lux min.) (sqm) | 2400               |
| Mast                                |                    |
| Lifting method                      | Manual             |
| Maximum Height                      | 8,5 m              |
| Maximum Wind Speed                  | 110 km/h           |
| Rotation                            | 340°               |
| Batteries                           |                    |
| Туре                                | AGM                |
| Batteries number                    | 4                  |
| Power Battery pack                  | 24V DC 400 Ah      |
| Expected battery cycle              | 500                |
| Battery life time                   | 25500 h            |