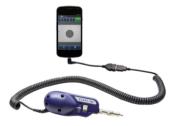

#### FiberChekMOBILE

FiberChekMOBILE is an app technicians can use to inspect endface quality, measure optical power, and certify fiber connectors to industry standards right on their mobile device.

Visit www.viavisolutions.com/EnterpriseTest