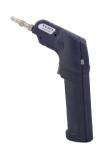

#### **Essential Fiber Testing**

#### **PowerChek**

PowerChek is an innovative optical power meter that eliminates the test lead when measuring optical power, giving technicians a fast, compact and safe solution for optical power measurement.