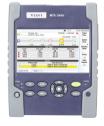

#### T-BERD-2000 (MTS-2000)

The T-BERD-2000 (MTS-2000) provides the largest range of test capabilities offered in one handheld unit for Tier 2 fiber certification to install, turn up, and troubleshoot single-mode and multimode fiber networks. When used with the Smart Link Mapper (SLM) users get both an OTDR trace and a simplified graphical map view, making it much easier and faster to identify all the events in a trace.