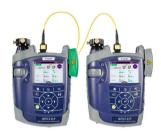

#### Certifier10G

Certifier10G is the best solution when testing up to Category 6A. Designed for lower levels of copper categories, it provides an entry-level, cost effective copper certifier with the same benefits as Certifier40G.