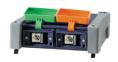

### **Copper Certification**

#### Certifier10G

Certifier10G is the best solution when testing up to Category 6A. Designed for lower levels of copper categories, it provides an entry-level, cost effective copper certifier with the same benefits as Certifier40G.

#### Certifier40G

Certifier 40G is not only the most advanced solution available, it is also the fastest and most complete for copper or fiber certification.

<sup>&</sup>lt;sup>1</sup>Compared to legacy testers with 22 second Cat6A Autotest time