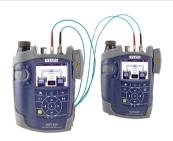

#### Certifier40G

Certifier 40G is not only the most advanced solution available, it is also the fastest and most complete for copper or fiber certification.

<sup>&</sup>lt;sup>1</sup>Compared to legacy testers with 22 second Cat6A Autotest time

#### Certifier40G

Certifier40G equips technicians with all the capabilities they need to certify both copper and Tier 1 fiber networks quickly, completely, and correctly for all current and future cabling standards for the enterprise.