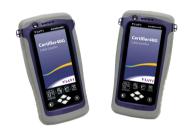

#### **SmartClass Fiber OLTS-85P**

SmartClass Fiber OLTS-85P promotes best practices while cutting Tier 1 fiber testing and certification time in half. Have confidence in your network quality and optimize your workflow with a dedicated point solution for fiber testing.