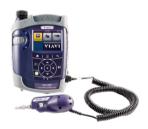

#### Tier 2 Certification: Consists of performing an OTDR trace of each fiber link.

#### T-BERD-2000 (MTS-2000)

The T-BERD-2000 (MTS-2000) provides the largest range of test capabilities offered in one handheld unit for Tier 2 fiber certification to install, turn up, and troubleshoot single-mode and multimode fiber networks. When used with the Smart Link Mapper (SLM) users get both an OTDR trace and a simplified graphical map view, making it much easier and faster to identify all the events in a trace.