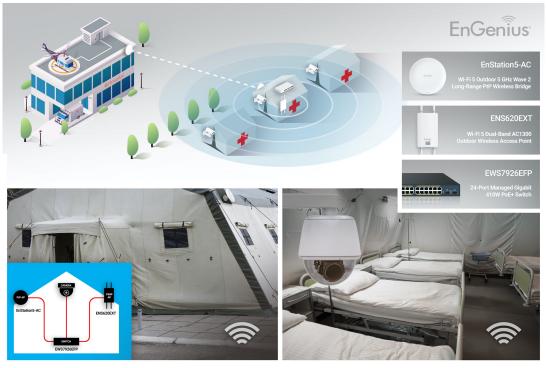

## Deliver Strong Wi-Fi to Flex Spaces and Temporary Hospitals

It is vital that doctors and nurses stay connected to the Internet to best serve and protect patients during a crisis. Healthcare professionals face challenges in wireless deployment on a daily basis, and reliable Wi-Fi and Wi-Fi coverage is mission-critical.

EnGenius knows, now more than ever, how important reliable Wi-Fi service is to you and your patients. EnGenius offers a robust outdoor wireless solution to ensure you remain connected to the Internet throughout a transitioning and growing jobsite and workspace.

## **Outdoor Wireless Value and Need:**

- Easily extend Wi-Fi networks to specific areas on the property using a wireless link
- Network expansion from the master site to one or more remote sites with distance between
- Extend wireless networks in locations where it is not possible or practical while eliminating the expense of extended cable runs

## **Outdoor Wireless Use Cases:**

- Outdoor wireless access points can be used in flex spaces and temporary hospitals, where there are a number of staff and client devices accessing the network
- Outdoor wireless access points provide a robust, reliable Wi-Fi signal and coverage to keep mobile devices, laptop and medical devices connected outdoors
- Provide both staff and patients in medical care with reliable Internet service
- Weather resistant IP55 rated housing suitable for harsh environments with rain, sun, snow, and dust
- Easily mounted and secured