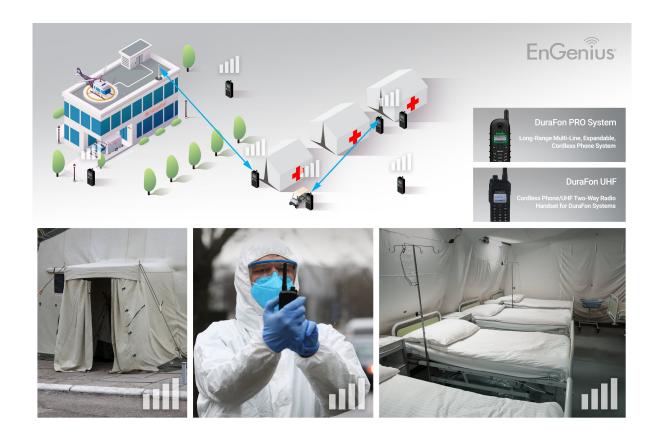

Communication solutions for temporary facilities in parking lots and grounds are back in stock and available from the leader in Industrial Cordless long-range voice communications solutions.

## **Key features:**

- Long-range cordless communication for internal and external PHONE CALLS (not cellular)
- Handset-to-handset, digital two-way radio INTERCOM function
- Handset-to-many, digital two-way radio BROADCAST function

EnGenius has stock available of their long-range cordless phone with digital twoway radio systems.

Communicate back to the main facility,

Communicate to other temporary on-premises locations,

Communicate with resource runner between on-premises locations