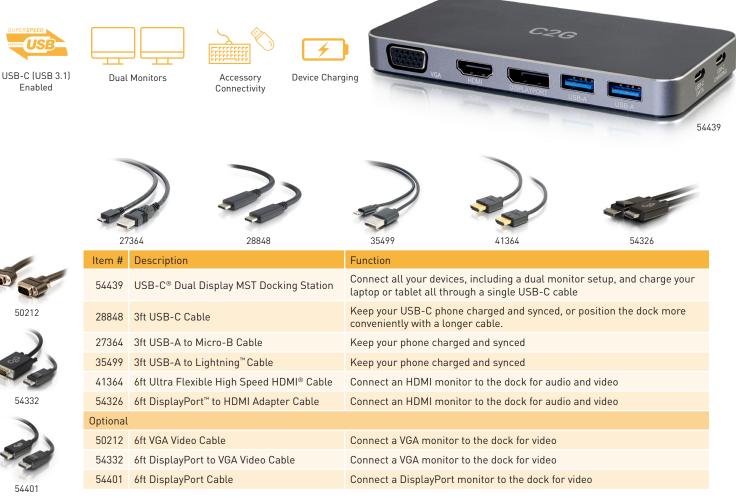

Accessory Connectivity

54429

2688

41364

| Item # | Description                              | Function                                                                                                               |
|--------|------------------------------------------|------------------------------------------------------------------------------------------------------------------------|
| 54429  | Thunderbolt™ 3 Dual Display Dock         | Connect all your device to your Thunderbolt 3 laptop or tablet, including a dual monitor setup, through a single cable |
| 27364  | 3ft USB-A to Micro-B Cable               | Keep your phone charged and synced                                                                                     |
| 35499  | 3ft USB-A to Lightning Cable             | Keep your phone charged and synced                                                                                     |
| 28848  | 3ft USB-A to USB-C Cable                 | Keep your USB-C phone charged and synced                                                                               |
| 41364  | 6ft Ultra Flexible High Speed HDMI Cable | Connect an HDMI monitor to the dock for audio and video                                                                |
| 26889  | 6ft USB-C to HDMI Adapter Cable          | Connect an HDMI monitor to the dock for audio and video                                                                |
| 27153  | 10ft Cat6 Network Patch Cable - Black    | Connect to a wired network port for the most reliable connection to the Internet                                       |