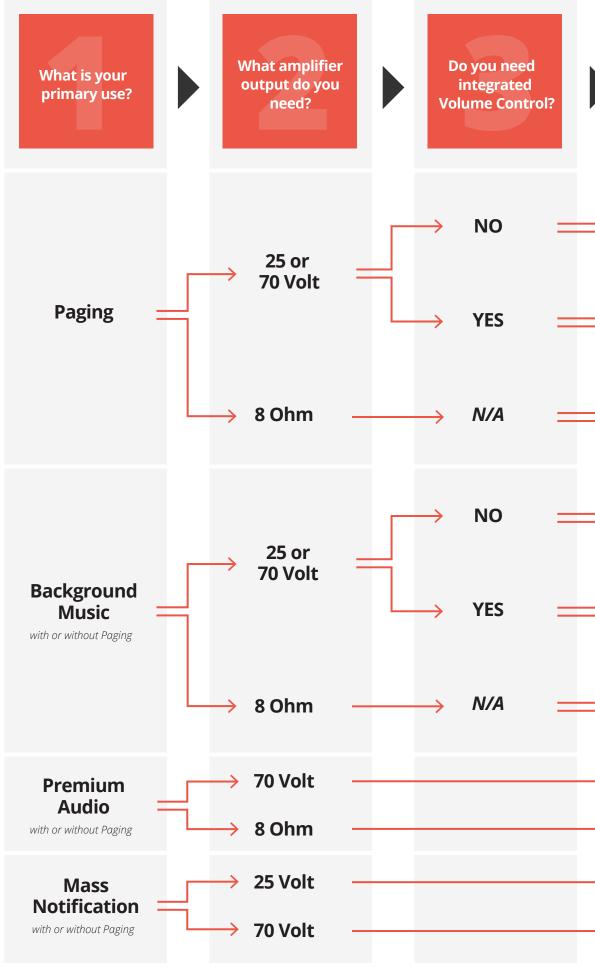

Need additional assistance? *call:* (800) 633-3669 *email:* neednow@qnc.com

What size is your Then may ceiling grid? we suggest... SYSTEM 5 2' x 4' 2' x 2' SYSTEM 12 2' x 4' SYSTEM 5/VC 2' x 2' SYSTEM 12/VC 2' x 4' SYSTEM 5/8 2' x 2' SYSTEM 12/8 2' x 4' → SYSTEM 14 > SYSTEM 15 2' x 2' 2' x 4' SYSTEM 14/VC SYSTEM 15/VC 2' x 2' 2' x 4' **SYSTEM 14/8** > SYSTEM 15/8 2' x 2' SYSTEM 19 2' x 2' **SYSTEM 19/8** 2' x 2' > UL 22/25 2' x 2'