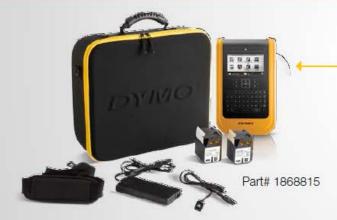

#### XTL 500 Soft Case Kit

Prints 1/4" (6 mm) to 2" (54 mm) durable labels including continuous length tape, laminated wire/ cable wraps, heat-shrink tubes, pipe marking, safety signage and pre-sized labels.