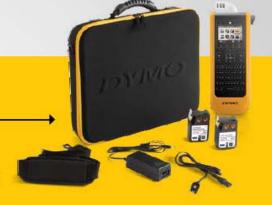

#### XTL 300 Soft Case Kit

Prints 1/4" (6 mm) up to 1" (24 mm) durable labels including continuous length tape, laminated wire/ cable wraps, heat-shrink tubes and pre-sized labels.

Part# 1868814