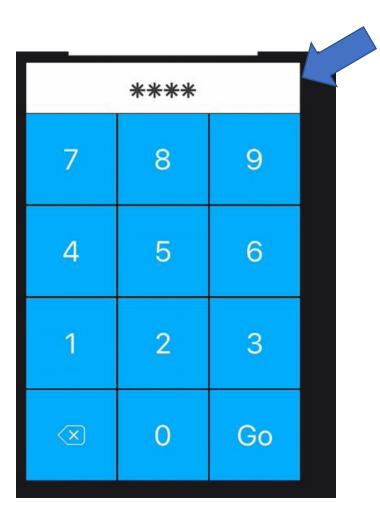

## How to Tip Out a "Job Type"

1. Enter your Login PIN

2. Tap your name at the top right

3. Tap on "Tip Out"

### How to Tip Out a "Pool"

1. Enter your Login PIN

2. Tap your name at the top right

3. Tap on "Tip Out"

### How to Tip Out a "Individual Staff"

1. Enter your Login PIN

2. Tap your name at the top right

3. Tap on "Tip Out"