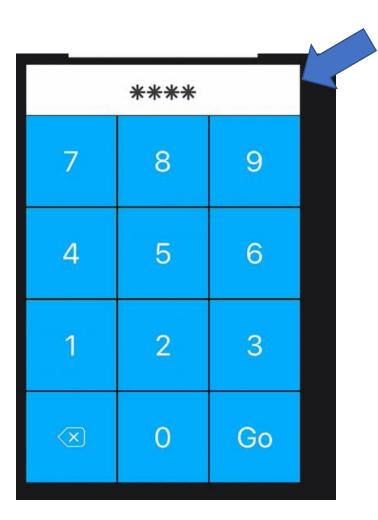

## How to Tip Out a "Job Type"

1. Enter your Login PIN

2. Tap your name at the top right

3. Tap on "Tip Out"

### How to Tip Out a "Pool"

1. Enter your Login PIN

2. Tap your name at the top right

3. Tap on "Tip Out"

### How to Tip Out a "Individual Staff"

1. Enter your Login PIN

2. Tap your name at the top right

3. Tap on "Tip Out"