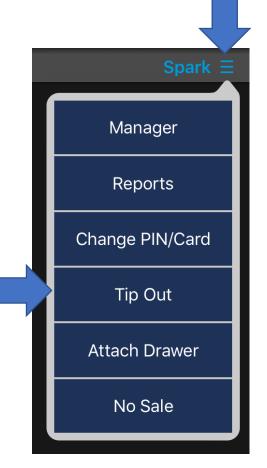

## How to Tip Out a "Job Type"

1. Enter your Login PIN

2. Tap your name at the top right

3. Tap on "Tip Out"

### How to Tip Out a "Pool"

1. Enter your Login PIN

2. Tap your name at the top right

3. Tap on "Tip Out"

### How to Tip Out a "Individual Staff"

1. Enter your Login PIN

2. Tap your name at the top right

3. Tap on "Tip Out"