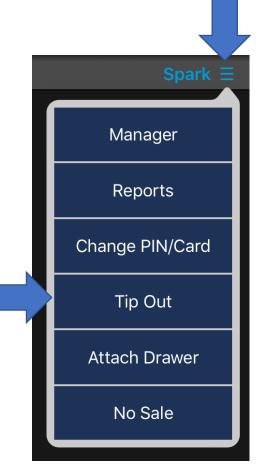

## How to Tip Out a "Job Type"

1. Enter your Login PIN

2. Tap your name at the top right

3. Tap on "Tip Out"

### How to Tip Out a "Pool"

1. Enter your Login PIN

2. Tap your name at the top right

3. Tap on "Tip Out"

### How to Tip Out a "Individual Staff"

1. Enter your Login PIN

2. Tap your name at the top right

3. Tap on "Tip Out"