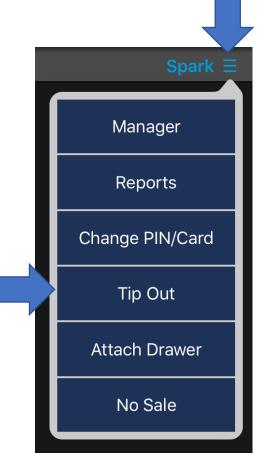

## How to Tip Out a "Job Type"

1. Enter your Login PIN

2. Tap your name at the top right

3. Tap on "Tip Out"

### How to Tip Out a "Pool"

1. Enter your Login PIN

2. Tap your name at the top right

3. Tap on "Tip Out"

### How to Tip Out a "Individual Staff"

1. Enter your Login PIN

2. Tap your name at the top right

3. Tap on "Tip Out"