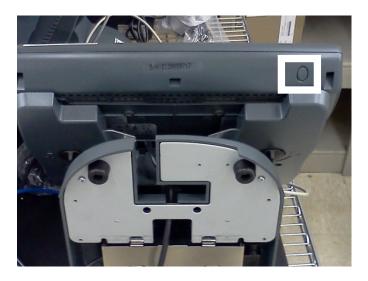

## **Rebooting Micros Workstation 5/5a**

- WS5 and WS5a
  - 1. When facing the touch screen side of the Workstation:

The power button is under the power light. Tilt workstation back:

To reboot the workstation using the power button, simply hold the button down for approx 10 seconds. Once the workstation is off push and release the power button to turn it back on.