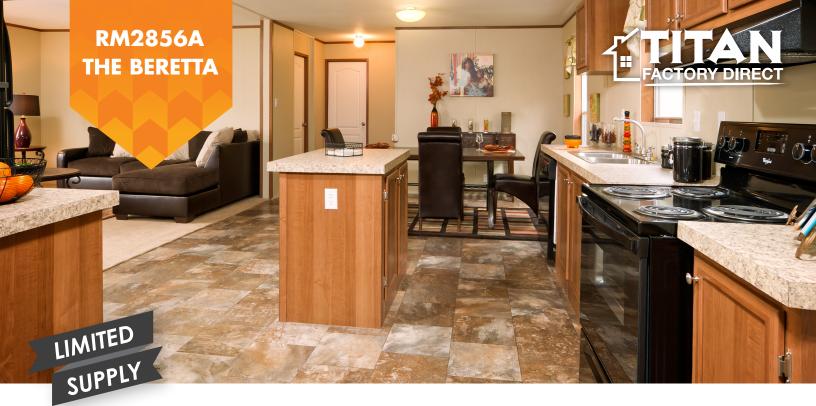

Walk into the Beretta double wide and discover its wide-open floor space with 3 bedrooms, 2 bathrooms and 1,493 sqft. Designed with your family in mind, this home was built to last a lifetime. Be at ease with your home's heavy duty, custom built frame and sturdy construction. Standard brand-name kitchen appliances, 25-yr plumbing warranty and 25-yr shingle warranty are included in this offer!

\$52,900

3 BEDROOM, 2 BATHROOM 1,493 SQFT

\*Some Home Images Contain Additional Upgrades Not Included In Base Price. Advertised pricing does not include delivery, set-up. A/C or option/upgrades. Special online pricing is subject to change at any time without notice. All special offers are only valid on your first visit and are not valid and cannot be combined with any other offers or specials. Price does not include closing costs (if any), Lender points, insurance, tax, or title fees. Some restrictions may apply, see your local store for details. RBI36609