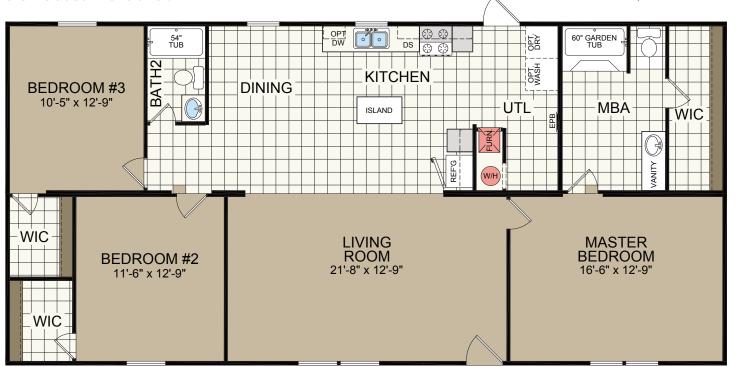

Walk into the Beretta double wide and discover its wide-open floor space with 3 bedrooms, 2 bathrooms and 1,493 sqft. Designed with your family in mind, this home was built to last a lifetime. Be at ease with your home's heavy duty, custom built frame and sturdy construction. Standard brand-name kitchen appliances, 25-yr plumbing warranty and 25-yr shingle warranty are included in this offer!

\$52,900

3 BEDROOM, 2 BATHROOM 1,493 SQFT

\*Some Home Images Contain Additional Upgrades Not Included In Base Price. Advertised pricing does not include delivery, set-up. A/C or option/upgrades. Special online pricing is subject to change at any time without notice. All special offers are only valid on your first visit and are not valid and cannot be combined with any other offers or specials. Price does not include closing costs (if any), Lender points, insurance, tax, or title fees. Some restrictions may apply, see your local store for details. RBI36609