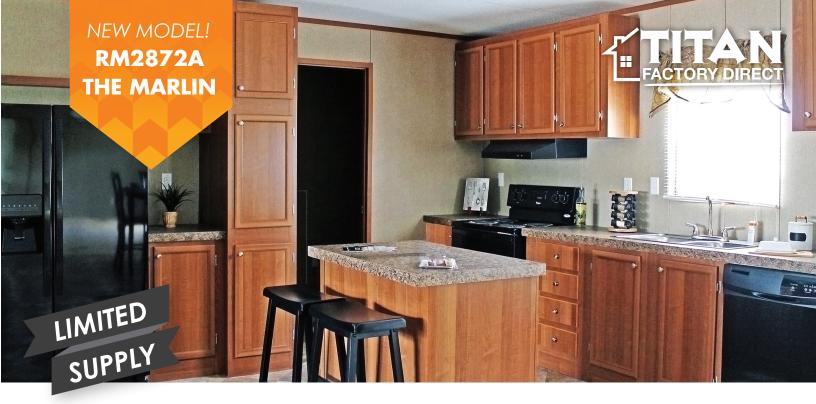

This large double wide home is perfect for big families who need a little more space to spread out. Its 4 bedrooms, 2 bathrooms and 1,920 sqft floor plan is laid out with walk-in closets, a second family room and standard brand-name appliances. Be at ease with your home's heavy duty, custom built frame and sturdy construction. Your new home comes complete with a 25-yr plumbing warranty and 25-yr shingle warranty!

\$\*59,900 4 BEDROOM, 2 BATHROOM 1,920 SQFT

\*Some Home Images Contain Additional Upgrades Not Included In Base Price. Advertised pricing does not include delivery, set-up, A/C or option/upgrades. Special online pricing is subject to change at any time without notice. All special offers are only valid on your first visit and are not valid and cannot be combined with any other offers or specials. Price does not include closing costs (if any), Lender points, insurance, tax, or title fees. Some restrictions may apply, see your local store for details. RBIA5609 🖺