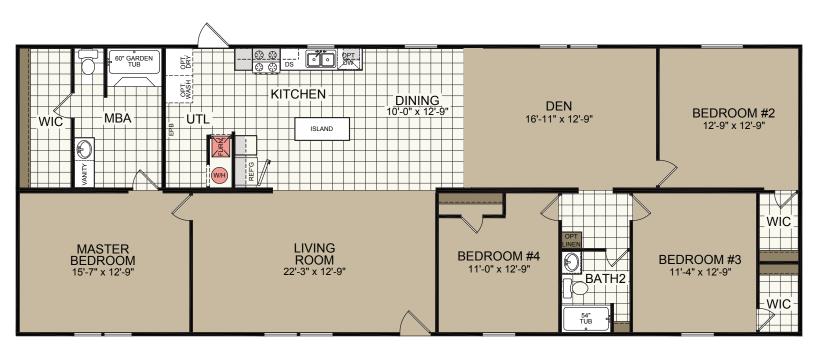

This large double wide home is perfect for big families who need a little more space to spread out. Its 4 bedrooms, 2 bathrooms and 1,920 sqft floor plan is laid out with walk-in closets, a second family room and standard brand-name appliances. Be at ease with your home's heavy duty, custom built frame and sturdy construction. Your new home comes complete with a 25-yr plumbing warranty and 25-yr shingle warranty!

\$\*59,900 4 BEDROOM, 2 BATHROOM 1,920 SQFT

\*Some Home Images Contain Additional Upgrades Not Included In Base Price. Advertised pricing does not include delivery, set-up, A/C or option/upgrades. Special online pricing is subject to change at any time without notice. All special offers are only valid on your first visit and are not valid and cannot be combined with any other offers or specials. Price does not include closing costs (if any), Lender points, insurance, tax, or title fees. Some restrictions may apply, see your local store for details. RBIA5609 🖺