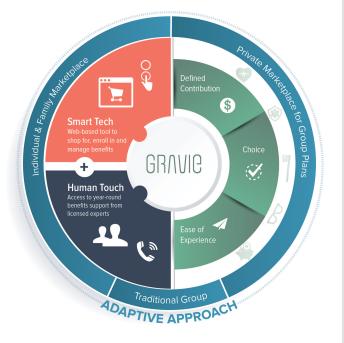

# GRAVIC

Gravie is reinventing health benefits, making them easier and more affordable for employers and employees. We're one part **smart tech**, one part **human touch**.

- With Gravie, employers use a defined contribution strategy allowing them to control costs by choosing a fixed dollar amount to provide each employee.
  Employees use this money to purchase benefits through Gravie's marketplace.
- Gravie offers choice. Employers choose the benefits approach that's in line with their goals, and employees choose the benefits – medical, dental, vision, life, and more – that meet their needs.
- Unlike traditional brokerages, Gravie offers ease of experience. Gravie is backed with technology that empowers employees to easily shop for, enroll in and manage their benefits. Gravie is easy for employers too, since they avoid the hassle of benefits administration.

 Gravie provides an adaptive approach to better benefits. As the legislative landscape changes, and as employees' and employers' needs evolve Gravie offers innovative solutions.

## Employers chooses an approach: