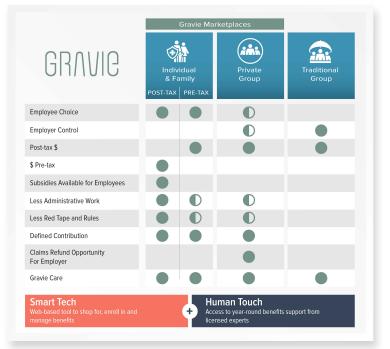

### Gravie Marketplace for Individuals & Families

With this approach, employees purchase benefits through Gravie's Marketplace for Individuals & Families. This approach brings the best of both publicly and privately available individual health plans. With the addition of a Health Reimbursement Arrangement (HRA), a tax-free option is available to eligible businesses.

#### Gravie Private Marketplace for Group Plans

This level-funded approach allows employers to selfinsure, but pay a level or steady fee each month, without any additional liability. Employees access the marketplace and choose from seven group plans offering wide, national coverage and competitive rates. Depending on plan performance, employers have the opportunity to earn a claims refund at the end of the year.

#### **Traditional Group Plans**

By becoming the administrator of your current group plan, employees get immediate access to Gravie's smart-tech, human touch offerings that are available with our marketplace options and employers are positioned to take advantage of a new benefits approach when they are ready.