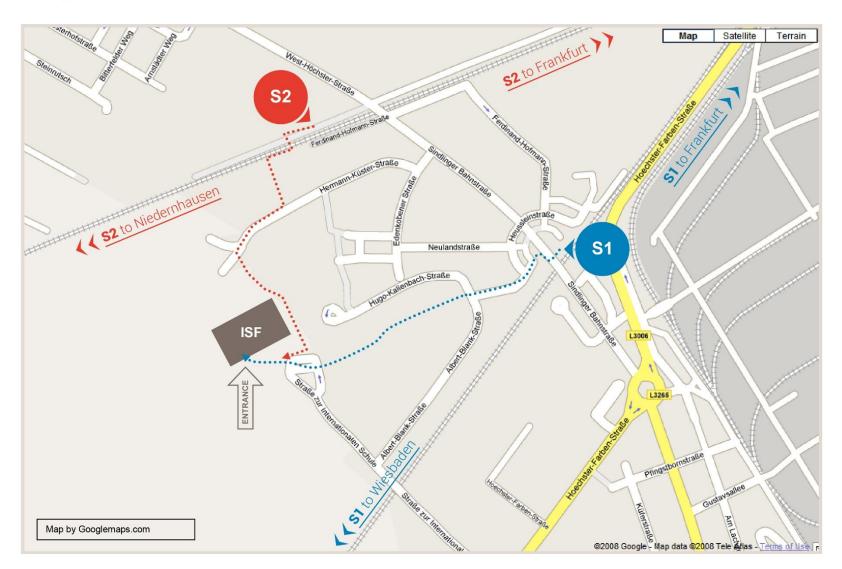

### S1 Train from Frankfurt (every 15 min.) ~ 15 minutes ride, then 10 minutes walking

- o Take the S1 train (direction "Wiesbaden") to Sindlingen
- Walk to front of platform (direction train was moving) and cross bridge over the roadway
- Follow the path to the right and turn sharp left at the corner of the Schlecker drugstore to follow along the front of the store through the plaza (about 20 m)
- o Continue straight ahead as your way joins a street
- o Continue straight along the street (past the Trinkhalle on your left) to end of Hugo-Kallenbach-Str.
- o Continue straight on the footpath marked "Fluggi-Land/Kinder-Arche" to its end at the ISF car park (300 m)
- Continue as straight as possible, just veering to the right around the white house (our Marketing Dept), to the security guardhouse
- Come to check in at Reception, just to your left once you enter the building

#### S2 Train from Frankfurt (every 15 min.) ~ 15 minutes ride, then 10 minutes walking

- o Take the S2 train (direction "Niedernhausen") to Zeilsheim
- o Walk to front of platform (direction train was moving), go down the stairs, and cross under the tracks on the footpath
- o Follow the path to the right and then turn left on the grey brick footpath between apartment buildings
- The path ends at Hermann-Kuster Str. Turn right and follow the road
- o When there is a fenced car park ("Privatparkplatz") on the left side, turn left onto the dirt footpath just past the fence
- Follow the dirt path straight until it forces you to turn left at a small dirt car park, then right again. ISF is now on your right side, the big white building (but you need to get to the front)
- o Continue to the paved car park at the front of the building and turn right to enter by the security guardhouse
- o Come to check in at Reception, just to your left once you enter the building