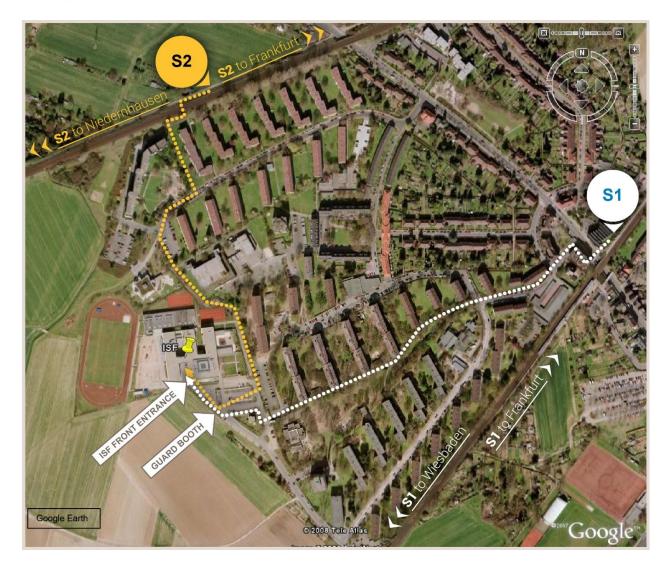

### S1 Train from Frankfurt (every 15 min.) ~ 15 minutes ride, then 10 minutes walking

- o Take the S1 train (direction "Wiesbaden") to Sindlingen
- Walk to front of platform (direction train was moving) and cross bridge over the roadway
- Follow the path to the right and turn sharp left at the corner of the Schlecker drugstore to follow along the front of the store through the plaza (about 20 m)
- o Continue straight ahead as your way joins a street
- o Continue straight along the street (past the Trinkhalle on your left) to end of Hugo-Kallenbach-Str.
- o Continue straight on the footpath marked "Fluggi-Land/Kinder-Arche" to its end at the ISF car park (300 m)
- Continue as straight as possible, just veering to the right around the white house (our Marketing Dept), to the security guardhouse
- Come to check in at Reception, just to your left once you enter the building

#### S2 Train from Frankfurt (every 15 min.) ~ 15 minutes ride, then 10 minutes walking

- o Take the S2 train (direction "Niedernhausen") to Zeilsheim
- o Walk to front of platform (direction train was moving), go down the stairs, and cross under the tracks on the footpath
- o Follow the path to the right and then turn left on the grey brick footpath between apartment buildings
- The path ends at Hermann-Kuster Str. Turn right and follow the road
- o When there is a fenced car park ("Privatparkplatz") on the left side, turn left onto the dirt footpath just past the fence
- Follow the dirt path straight until it forces you to turn left at a small dirt car park, then right again. ISF is now on your right side, the big white building (but you need to get to the front)
- o Continue to the paved car park at the front of the building and turn right to enter by the security guardhouse
- o Come to check in at Reception, just to your left once you enter the building