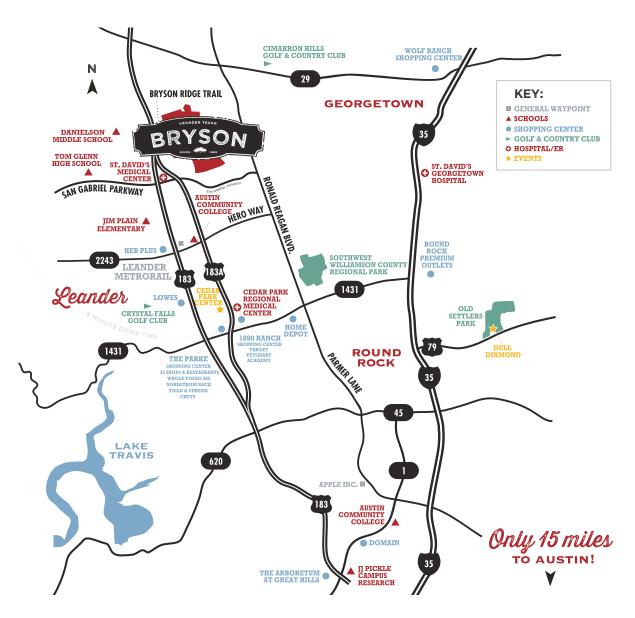

# GROCERY

- HEB Plus! 2.6 miles
- Leander Farmers Market 2.9 miles
- CVS 3.8 miles
- Walgreens 5.5 miles
- Randalls 6.3 miles
- Whole Foods Market 7.0 Miles
  Natural Grocers 7.0 miles
- Costco 7.6 miles

# SHOPPING

- The Parke Shopping Center 6.2 miles
- Nordstrom Rack
- Petco DSW

Ross

- Old Navy
- Dicks/Field & Stream
- 1890 Ranch Shopping Center 7.0 miles
   Super Target

### ENTERTAINMENT

- Benbrook Ranch Park 2.3 miles
- Sip n' Stain Leander 3.8 miles
- HEB Center 6.2 miles
- Cinemark Theaters 7.0 miles
- Veterans Memorial Park 8.7 miles
- Crystal Falls Golf Club 9.0 miles

## RESTAURANTS

- Farm to Fork 3.8
- Starbucks 4.0 Miles
- Chuys 6.2 miles
- Freebirds 6.2 miles
- Lupe Tortilla 6.7 miles
- BJ's Brewhouse 7.0 miles Chick-fil-A – 7.1 miles
- Torchys Tacos 7.3 miles