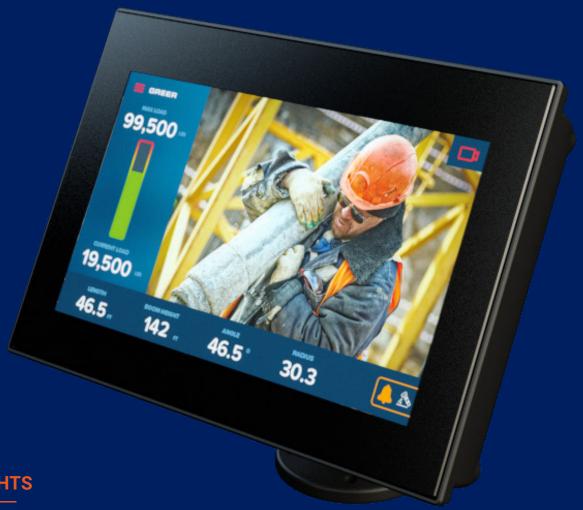

## LEADING THE MARKET IN INDUSTRIAL VIDEO MONITORING INNOVATION

Greer, the global industry leader of real-time mobile industrial video monitoring. Greer's video monitoring system can be set up to provide a 360-degree view that continuously monitors the job site and provides vital data, crane operators need to maximize efficiency and safety awareness. State of the art technology provides integrated video output paired seamlessly with Greer LMI or can be offered as a stand-alone option. Greer's multi-camera solution increases operator productivity, optimizes machine output, and enhanced crane operation safety. Greer's rugged display and cameras are engineered for predictable performance, no matter what the weather conditions.

- **HIGHLIGHTS**
- Avoids the need for costly bolt-on displays maximizing cab space.
- Easy operator installation.
- · Immediate uptime no training required.
- Easily embedded into Greer's LMI touch screen.

- Greer's Intuitive integrated interface increases crane productivity.
- · Multiple display options available in touch screen.
- 360-degree view to ensure safe operations.

www.dovertwg.com

TWG Headquarters, 11135 S James Ave