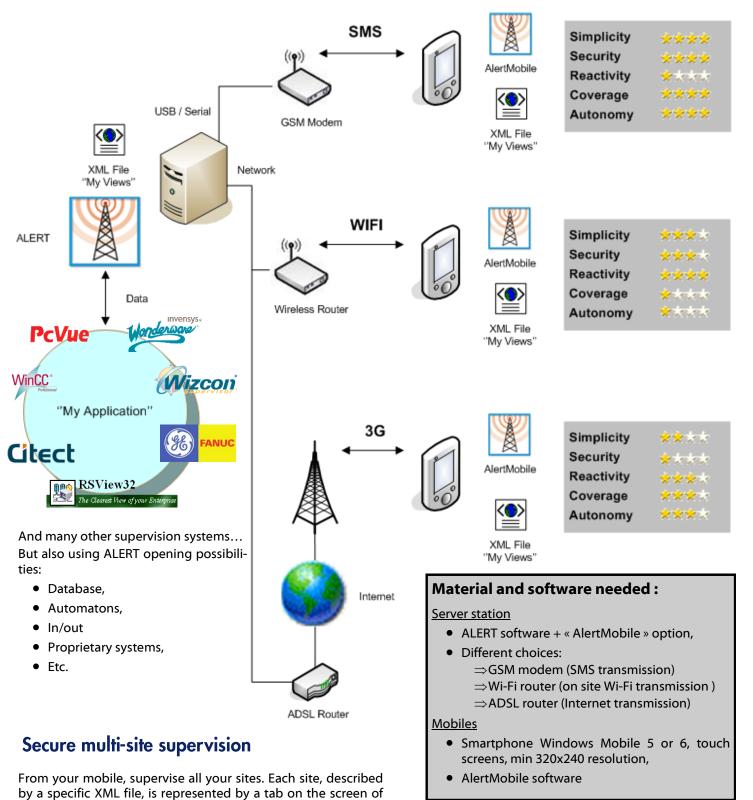

## A simple and universal solution for mobile access to your data

The mobile supervision screens of an application are described in an XML file saved on the supervision station of the site and downloaded on all the mobiles that might connect to this site.

The supervision screens displayed on the mobiles are supervised by AlertMobile embedded software. These screens can display data and incorporate various graphical controls (buttons, animated bitmaps,...).

your mobile.

Click on the screen of your mobile, on the tab of the site you

want to have access to. After identification and authorization

(password), you can navigate on all the screens defined for the

selected site, control its status and modify certain parameters.

When a screen is displayed, the animation data of this screen only are transmitted to the mobile. It is also possible to click on a button of the touch screen of the mobile or enter a value to transmit a command to the supervision station.

Depending on the installation constraints, the data can be transmitted via a simple SMS (simple and secure) or in Wifi or 3G/3G+ for more reactivity.

11, Chemin du Vieux Chêne Inovallée 4201 F-38942 Meylan Cedex Tel. +33.(0) 4 76 04 11 00 MICROMEDIA Fax. +33 (0) 4 76 90 24 76