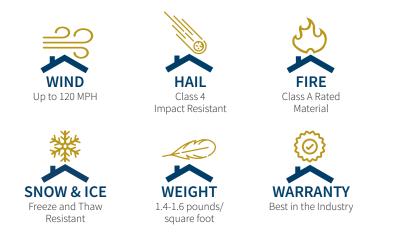

#### **Lifetime Warranty**

Unsurpassed in strength, durability, and longevity, only DECRA can offer the most comprehensive Lifetime Limited Warranty in the industry. Resistant to wind, hail, fire, freeze, and earthquake, DECRA metal roofs outperform other roofing materials in every category.

## All DECRA Metal Roofing products have:

- A warranty rating for winds up to 120 mph, and we lab test at twice that velocity to provide a 100% safety margin for homeowners.
- A proprietary interlocking system to ensure that once installed, the stone-coated steel panels remain firmly in place.
- The best in class weight-to-strength ratio and are the only roofing material that increases the shear strength of the roof.
- The highest UL 2218 Class 4 impact resistance rating.