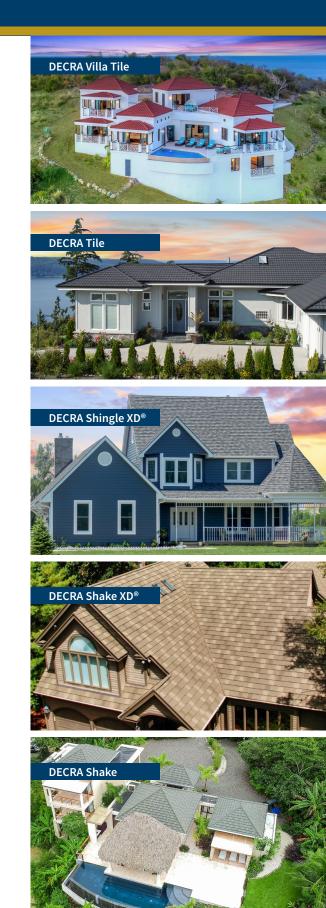

#### Sophisticated Style

Breathtaking designs are what you see at first glance, but underneath are layers of pure protection. DECRA comes in a wide range of tasteful styles, colors, and textures that suit the most discerning of tastes -- each backed by the unmatched strength of DECRA steel.

## You Know When it's a DECRA

With a long-standing reputation for performance and longevity, DECRA Roofing Systems offer classic beauty, elegance and architectural detail. Designed to withstand 120 mph winds.