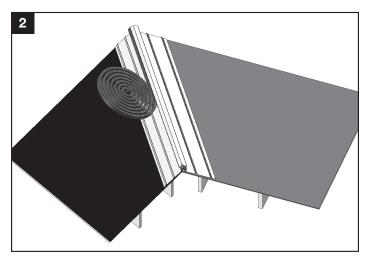

Install High-Profile Debris Guard. Edge of Panel should compress Debris Guard.

**Safety**Adhere to recommended safe roofing practices. Wear appropriate clothing and use safety equipment such as protective eyewear and cut resistant gloves.