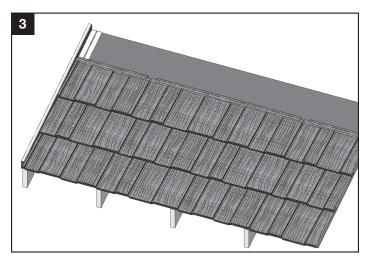

Install High-Profile Debris Guard Panels. Edge of panel should slightly compress Debris Guard.