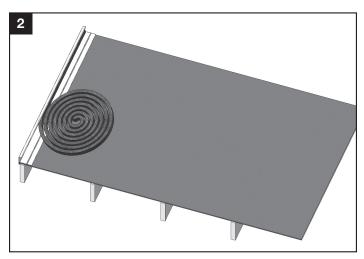

### Rake

Install High-Profile Debris Guard Rake/Gable Channel according to Install Guide.

Roll High-Profile Debris Guard into Rake/Gable Channel. Remove the white paper while unrolling to expose the adhesive dots.