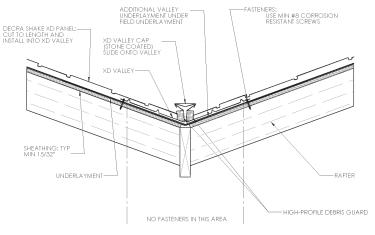

## **Valley**

Install High-Profile Debris Guard Valley according to Install Guide.

Roll High-Profile Debris Guard into both sides of Valley. Remove the white paper while unrolling to expose the adhesive dots.

Install High-Profile Debris Guard. Edge of Panel should compress Debris Guard.

**Safety**Adhere to recommended safe roofing practices. Wear appropriate clothing and use safety equipment such as protective eyewear and cut resistant gloves.