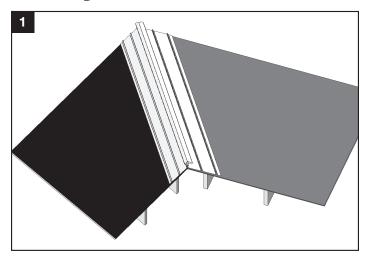

## **Valley**

Install High-Profile Debris Guard Valley according to Install Guide.

Roll High-Profile Debris Guard into both sides of Valley. Remove the white paper while unrolling to expose the adhesive dots.