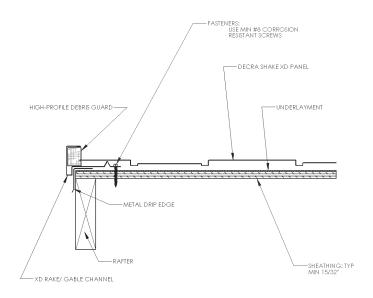

# **DECRA** High-Profile Debris Guard

### Rake

Install High-Profile Debris Guard Rake/Gable Channel according to Install Guide.

Roll High-Profile Debris Guard into Rake/Gable Channel. Remove the white paper while unrolling to expose the adhesive dots.

Install High-Profile Debris Guard Panels. Edge of panel should slightly compress Debris Guard.