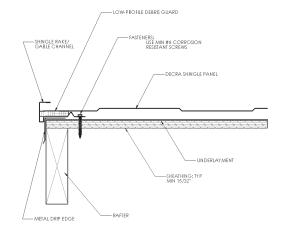

# **DECRA** Low-Profile Debris Guard

## Rake

Install Low-Profile Rake/Gable Channel according to Install Guide.

Roll Low-Profile Debris Guard into Rake/Gable Channel. Remove the white paper while unrolling to expose the adhesive dots.

Install Shingle Panels.