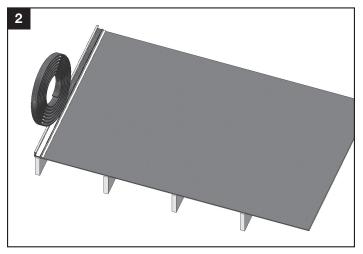

## Rake

Install Low-Profile Rake/Gable Channel according to Install Guide.

Roll Low-Profile Debris Guard into Rake/Gable Channel. Remove the white paper while unrolling to expose the adhesive dots.

Install Shingle Panels.