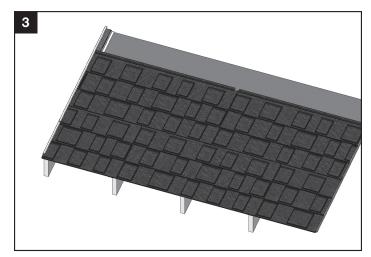

## Rake

Install Low-Profile Rake/Gable Channel according to Install Guide.

Roll Low-Profile Debris Guard into Rake/Gable Channel. Remove the white paper while unrolling to expose the adhesive dots.

Install Shingle Panels.