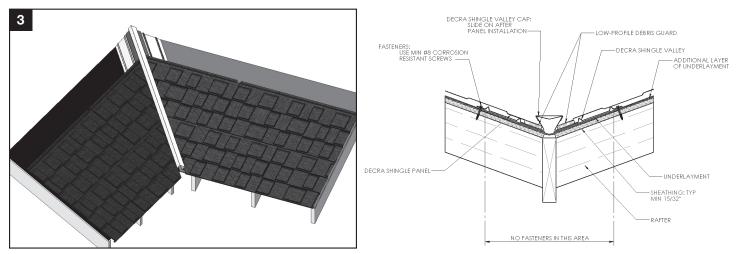

Install DECRA panels over the Low-Profile Debris Guard and into the Valley.

Safety Adhere to recommended safe roofing practices. Wear appropriate clothing and use safety equipment such as protective evenues and extractive to t