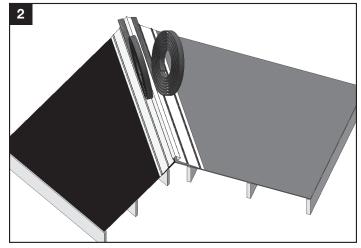

## Valley

Install Low-Profile Debris Guard Valley according to Install Guide.

Roll Low-Profile Debris Guard into both sides of Valley. Remove the white paper while unrolling to expose the adhesive dots.