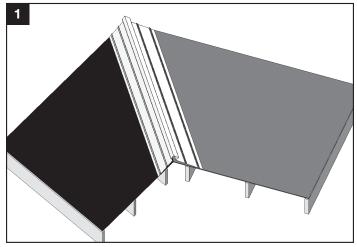

## **DECRA** Low-Profile Debris Guard

## Valley

Install Low-Profile Debris Guard Valley according to Install Guide.

Roll Low-Profile Debris Guard into both sides of Valley. Remove the white paper while unrolling to expose the adhesive dots.