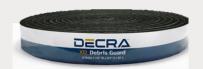

Shingle

Shake XI

DECRA Debris Guard prevents build-up of debris under valley and rake metal and hides the metal inside of the valley and rake.

DECRA Panel Vents are available in all DECRA Profile and Colors and offer easy installation without the need for flashing.