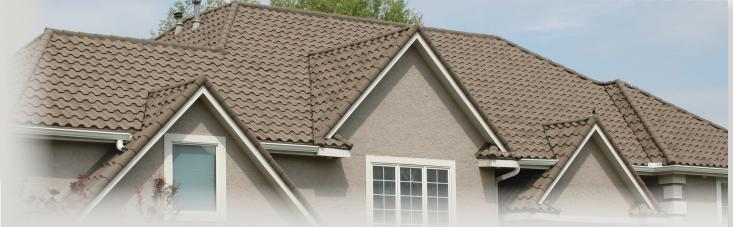

### A DECRA Stone Coated Steel Roof offers a variety of roof profiles and colors that can be installed in virtually any climate.

Due to the printing process, colors may vary from actual product. Please refer to an actual full panel product sample before ordering.

Offer your customers any style they prefer, all DECRA profiles perform like steel even though they look like tile, shake or shingle.