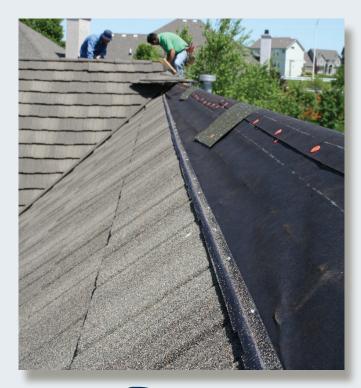

#### **Installation Flexibility**

DECRA products offer solutions to your toughest roofing challenges by utilizing a variety of installation systems. Benefit from DECRA's installation flexibility with D2D (Direct to Deck), batten and counter batten installation options.

#### Why D2D (Direct to Deck)?

With no previous metal roofing experience, you can successfully install a DECRA stone coated steel roof using DECRA's "Cut & Tuck" The technology. This system allows DECRA panels to be cut using standard tools and fit into DECRA's complete line of fully integrated components and ventilation accessories without special application.

DECRA's Direct to Deck products are available in Shingle XD, Shake XD, and Villa Tile profiles.

- ◆ No special tools needed
- ◆ Unique hidden fastener system
- ◆ "Cut & Tuck"™ technology, no bending
- ◆ Direct to Deck saves time and money
- ◆ Tear-off may not be required (see local code)
- No special skills or previous metal roofing experience needed
- ◆ Designed specifically for Direct to Deck installation