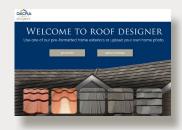

#### DECRA roof designer Visualization tool

Turn prospects into customers quickly by demonstrating the difference a DECRA roof will make. The DECRA Roof Designer allows you to quickly and easily upload a photo and transform the current roof into any DECRA profile.

#### **Roofing Product Visualizer**