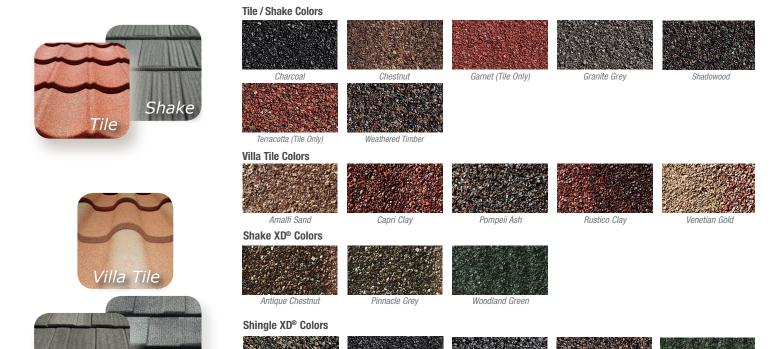

### A DECRA Stone Coated Steel Roof offers a variety of roof profiles and colors that can be installed in virtually any climate.

Due to the printing process, colors may vary from actual product. Please refer to an actual full panel product sample before ordering.

Offer your customers any style they prefer, all DECRA profiles perform like steel even though they look like tile, shake or shingle.