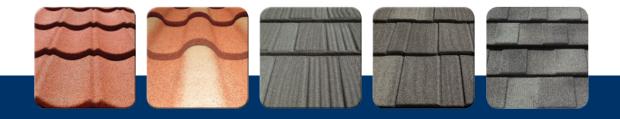

### A DECRA Stone Coated Steel Roof offers a variety of roof profiles and colors that can be installed in virtually any climate.

Due to the printing process, colors may vary from actual product. Please refer to an actual full panel product sample before ordering.

Offer your customers any style they prefer, all DECRA profiles perform like steel even though they look like tile, shake or shingle.