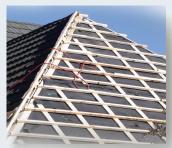

#### Why Battens?

DECRA Tile and DECRA Shake are installed on counter battens and battens or just on battens.

- ◆ Allows for installation over irregular surfaces
- ◆ Using counter battens helps level an uneven deck
- Utilizes horizontal fastening system
- ◆ Installers work off battens from ridge down to eave
- ◆ Increases airflow and reduces energy consumption

**Battens** 