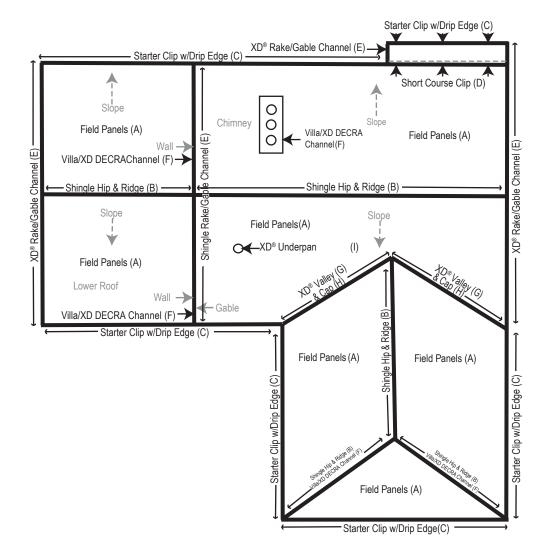

**Project Name:** 

Date:

|     |                                                                                                          | ject Name.                                                                                                | Date. |                                                                                                                               |                         |
|-----|----------------------------------------------------------------------------------------------------------|-----------------------------------------------------------------------------------------------------------|-------|-------------------------------------------------------------------------------------------------------------------------------|-------------------------|
|     | Description                                                                                              | Profile                                                                                                   | Color | Calculations                                                                                                                  | Total                   |
| (A) | DECRA Shingle XD® 23.8 panels per square 12-1/4" exposure – min pitch 4:12                               |                                                                                                           |       | Squares x 23.8 = Panels<br>(10-15% Waste Factor)                                                                              |                         |
|     | DECRA Shingle XD® Panel Vent                                                                             |                                                                                                           |       | Ventilation Calculator available at www.decra.com                                                                             |                         |
| (B) | Shingle Hip & Ridge As needed for hip and ridge                                                          | 25-3/4" Exposure                                                                                          |       | Linear Feet ÷ 2 = Pieces Needed                                                                                               |                         |
|     | DECRA Ridge Vent (2) 20' rolls / package                                                                 | (2) 2-1/2" W x 1" H x 20' L                                                                               | n/a   | Linear Feet Ridge ÷ 20 = Packages Needed Ventilation Calculator available at www.decra.com                                    |                         |
| (C) | Starter Clip w/ Drip Edge                                                                                | 6'6" Length                                                                                               | n/a   | Linear Feet of Eave ÷ 6.4 = Pieces Needed<br>(Allow for 1" Overlap)                                                           |                         |
| (D) | Short Course Clip                                                                                        | 6'6" Length                                                                                               | n/a   | Use with standard drip edge & allow for 1" overlap if using as alternative starter. Linear Feet of Eave ÷ 6.4 = Pieces Needed |                         |
| (E) | XD° Rake/Gable Channel<br>For use along rakes/gables<br>(Use standard drip edge as needed under channel) | 6'6" Length                                                                                               |       | Linear Feet Rake/Gable ÷ 6 = Pieces Needed<br>(Includes 6" Overlap)                                                           |                         |
| (F) | Villa/XD DECRA Channel For use at roof to side walls, along hips (both sides) (x2)                       | 6'6" Length                                                                                               |       | Linear Feet ÷ 6 = Pieces Needed (x1) for sidewalls, including skylights and chimneys (x2) for hips (Includes 6" overlap)      |                         |
| (G) | XD <sup>®</sup> Debris Guard<br>For use along rakes/gables, hips & valleys as needed                     | (2) 2" W x 3/8" H x 50' L                                                                                 | n/a   | Linear Feet Rake/Gable ÷ 50 = Rolls Needed<br>Linear Feet Hips/Valleys ÷ 50 (2) = Rolls Needed                                |                         |
| (H) | XD° Valley & Cap<br>Sold separately                                                                      | 6'6" Length                                                                                               | n/a   | Linear Feet of Valley ÷ 6 = Pieces Needed (Includes 6" Overlap)                                                               | Valley  Cap (stonecoate |
| (I) | <b>XD° Underpan</b><br>24-3/4" x 30"<br>(Use with Non-Lead Pipe Jacks)                                   |                                                                                                           | n/a   | 1 per Roof Penetration                                                                                                        |                         |
|     | Side Flashing For use to counter flash side wall                                                         | 6'6" Length                                                                                               |       | Linear Feet ÷ 6 = Pieces Needed<br>(Includes 6" Overlap)                                                                      |                         |
|     | Flat Sheet<br>16" x 54"                                                                                  |                                                                                                           |       |                                                                                                                               |                         |
|     | Corrosion Resistant Screws<br>#9 Hex (1/4" diameter) x 1-1/2" long                                       | 2,000 / box Use fasteners of sufficient length to penetrate through the sheathing (deck) by at least 1/2" | n/a   | 1 Box (2,000 pcs) per 15 Squares                                                                                              |                         |
|     | 1x2 and or 2x2 Timber Battens<br>(Non-Treated)                                                           | Stacked 2x2s / 1x2s at hips and ridge as needed                                                           | n/a   |                                                                                                                               |                         |
|     | Touch-Up Kit or 5 lb. Bag of Chip Use at penetrations, transitions & panels                              | Bag of stone chip & cartridge of roof sealant or 5 lb. Bag of Chip                                        |       |                                                                                                                               |                         |

Colors: Classic Cobblestone, Midnight Eclipse, Natural Slate, Old Hickory and Woodland Green

www.decra.com

- (A) Shingle XD® Field Panels (10-15% waste) 23.8 panels per square
- (B) Shingle Hip & Ridge (along hip and ridge) 25-3/4" Exposure
- (C) Starter Clip with Drip Edge (along eave for starter) 6'6" Lengths
- (D) Short Course Clip (short course or as alternative to Starter Clip along eave) 6'6" Lengths
- (E) XD° Rake/Gable Channel (along rake/gable) 6'6" Lengths
- (F) Villa/XD DECRA Channel (roof-to-wall and along both sides of the hip) 6'6" Lengths
- (G) XD® Valley 6'6" Lengths
- (H) Valley Cap 6'6" Lengths
- (I) XD<sup>®</sup> Underpan 24-3/4" x 30"