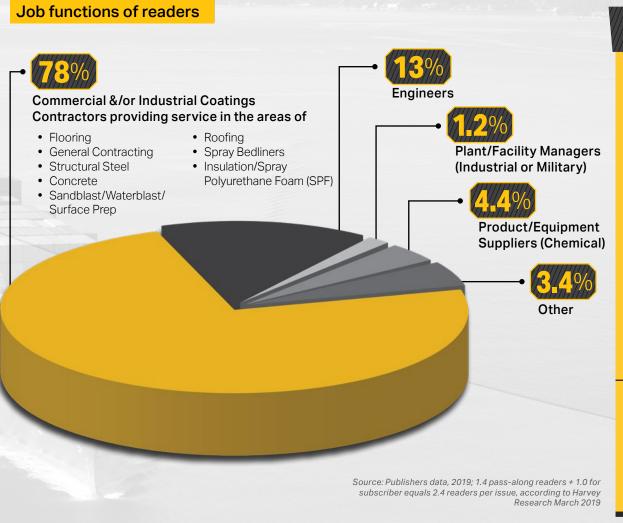

# Connect with *CoatingsPro* readers on multiple levels, through various channels.