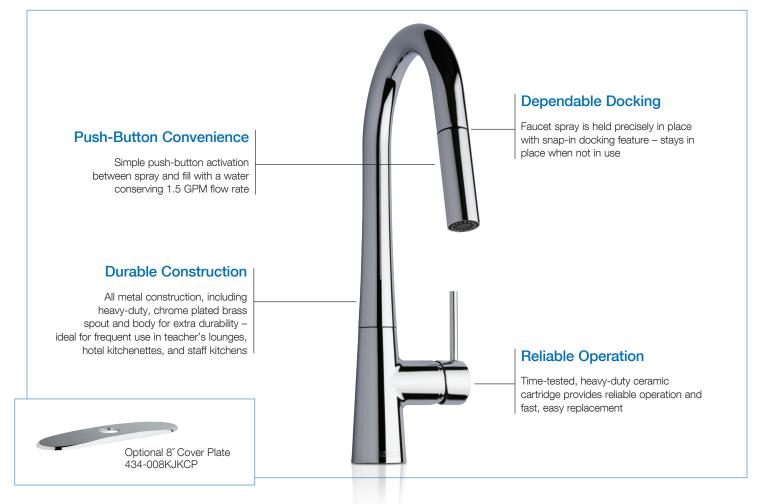

The all metal construction and our time-tested commercial ceramic cartridge are backed by a 5-year warranty.

Clearly marked, pre-assembled, braided supply hoses allow for a quick install that maintenance staff will appreciate!

Pull-down, single handle faucet with 1.5 GPM non-aerating outlet, 9" center to center spout, ceramic cartridge, and temperature limiter. **Model 434-ABCP.** 