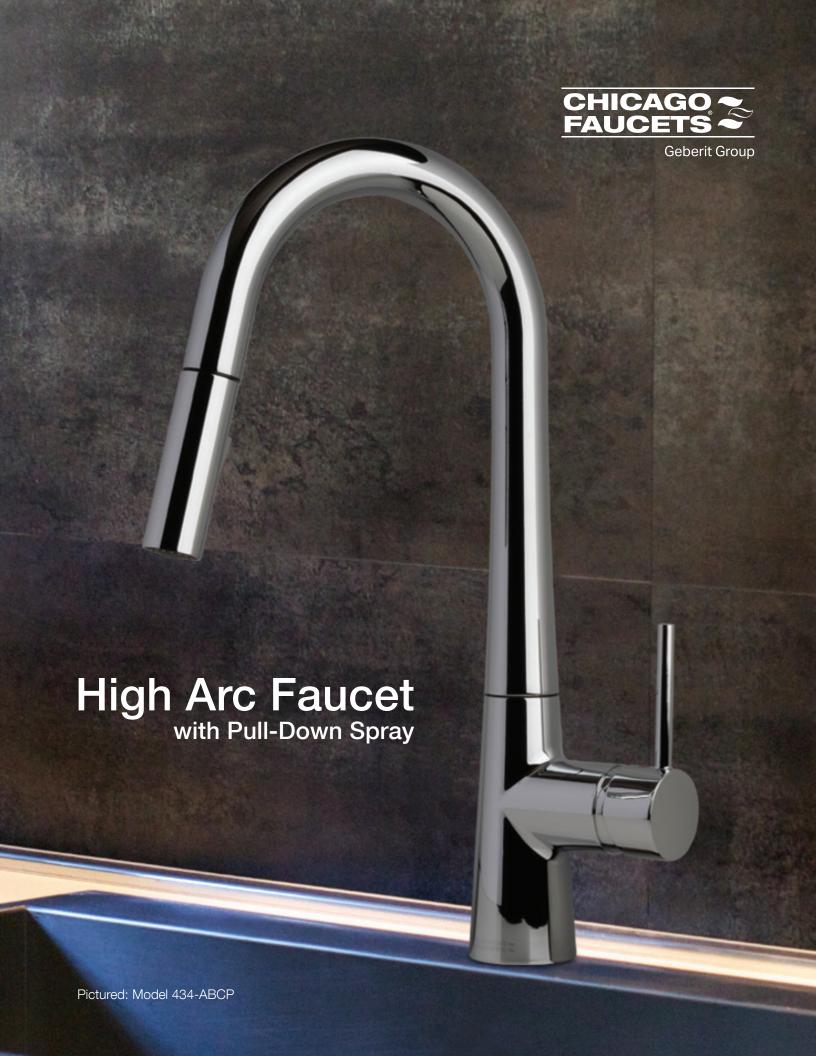

## High Arc Faucet with Pull-Down Spray

COMMERCIAL DURABILITY • MODERN DESIGN • EASY INSTALLATION

## Contemporary Design, Pull-Down Convenience, and Commercial Quality

Our High Arc Faucet with Pull-Down Spray delivers commercial durability with easy drop in installation. It is a great, new option for high traffic commercial applications like teacher lounges, office building break rooms, physician offices and kitchens – with sleek, contemporary styling.

Pull-down, single handle faucet with 1.5 GPM non-aerating outlet, 9" center to center spout, ceramic cartridge, and temperature limiter. **Model 434-ABCP.** 