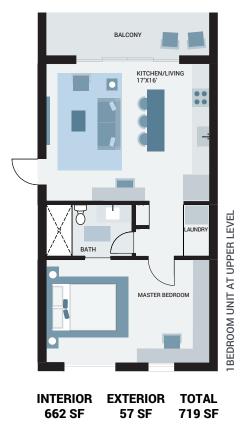

# **SPECIFICATIONS**



#### **RESIDENTIAL DWELLING DESCRIPTION**

#### • General

- All windows and doors hurricane impact rated. Screens in front of all windows.
- Residential quality Stainless Steel Fixtures Kwiksets or similar
- 1 Electrical panel wall mounted in unit
- LED lighting in bedrooms, hall and kitchen/living
- 4.5 cu. washer and matching stackable 7.4 cu. propane dryer installed. Whirlpool or similar.
- Choice of Porcelain tile floors throughout unit including porch and patio
- HVAC compressor, air handler and all ductwork installed with control units
- Two coats of paint on one coat of primer to all sheetrock ceilings and walls
- Rooftop Solar Panels: 2.3 kW AC/ 2.56 kW DC solar energy system with 8 panels and 4 inverters
- Energy efficient AC system; Mult