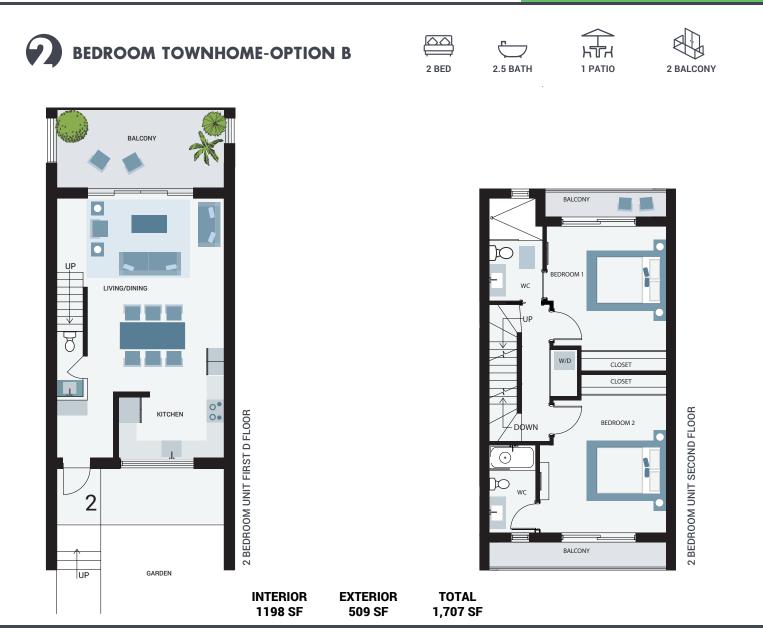

# **SPECIFICATIONS**



#### **RESIDENTIAL DWELLING DESCRIPTION**

#### • General

- All windows and doors hurricane impact rated. Screens in front of all windows.
- Residential quality Stainless Steel Fixtures Kwiksets or similar
- 1 Electrical panel wall mounted in unit
- LED lighting in bedrooms, hall and kitchen/living
- 4.5 cu. washer and matching stackable 7.4 cu. propane dryer installed. Whirlpool or similar.
- Choice of Porcelain tile floors throughout unit including porch and patio
- HVAC compressor, air handler and all ductwork installed with control units
- Two coats of paint on one coat of primer to all sheetrock ceilings and walls
- Rooftop Solar Panels: 2.3 kW AC/ 2.56 kW DC solar energy system with 8 panels and 4 inverters
- Energy efficient AC system; Multizone fo