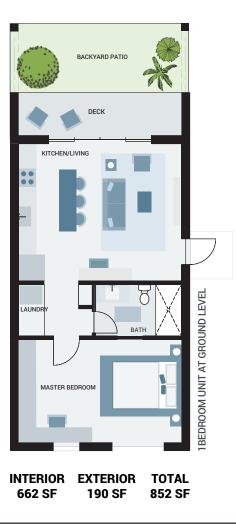

# **SPECIFICATIONS**



#### **RESIDENTIAL DWELLING DESCRIPTION**

#### • General

- All windows and doors hurricane impact rated. Screens in front of all windows.
- Residential quality Stainless Steel Fixtures Kwiksets or similar
- 1 Electrical panel wall mounted in unit
- LED lighting in bedrooms, hall and kitchen/living
- 4.5 cu. washer and matching stackable 7.4 cu. propane dryer installed. Whirlpool or similar.
- Choice of Porcelain tile floors throughout unit including porch and patio
- HVAC compressor, air handler and all ductwork installed with control units
- Two coats of paint on one coat of primer to all sheetrock ceilings and walls
- Rooftop Solar Panels: 2.3 kW AC/ 2.56 kW DC solar energy system with 8 panels and 4 inverters
- Energy efficient AC system; Mu