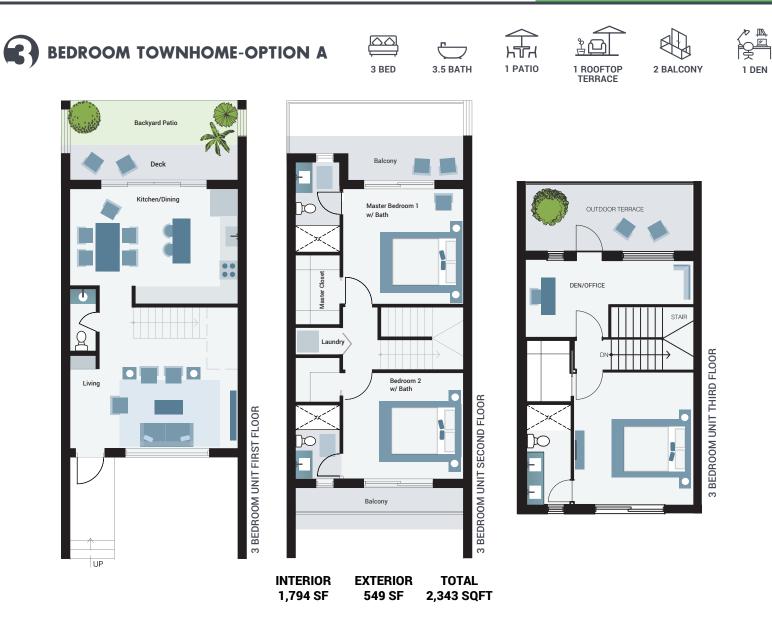

# **SPECIFICATIONS**



#### **RESIDENTIAL DWELLING DESCRIPTION**

#### • General

- All windows and doors hurricane impact rated. Screens in front of all windows.
- Residential quality Stainless Steel Fixtures Kwiksets or similar
- 1 Electrical panel wall mounted in unit
- LED lighting in bedrooms, hall and kitchen/living
- 4.5 cu. washer and matching stackable 7.4 cu. propane dryer installed. Whirlpool or similar.
- Choice of Porcelain tile floors throughout unit including porch and patio
- HVAC compressor, air handler and all ductwork installed with control units
- Two coats of paint on one coat of primer to all sheetrock ceilings and walls
- Rooftop Solar Panels: 2.3 kW AC/ 2.56 kW DC solar energy system with 8 panels and 4 inverters
- Energy efficient AC system; Multizone for 2