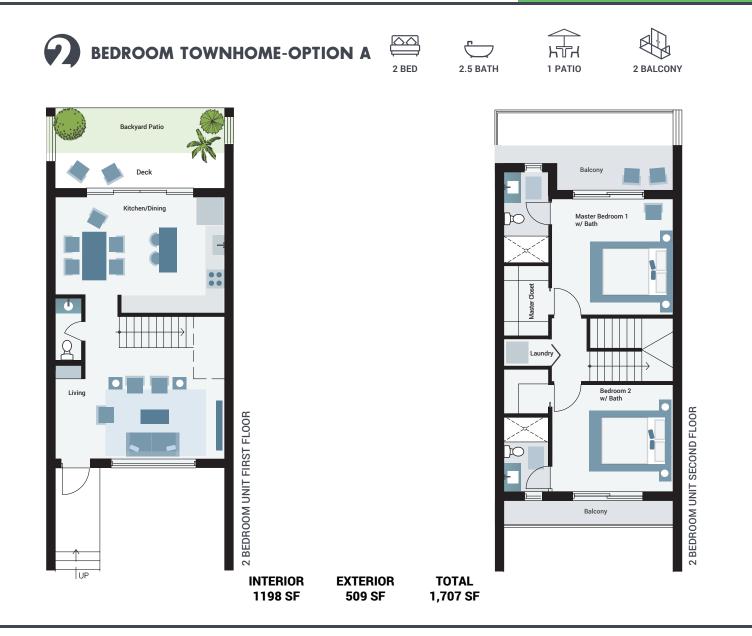

# **SPECIFICATIONS**



#### **RESIDENTIAL DWELLING DESCRIPTION**

#### • General

- All windows and doors hurricane impact rated. Screens in front of all windows.
- Residential quality Stainless Steel Fixtures Kwiksets or similar
- 1 Electrical panel wall mounted in unit
- LED lighting in bedrooms, hall and kitchen/living
- 4.5 cu. washer and matching stackable 7.4 cu. propane dryer installed. Whirlpool or similar.
- Choice of Porcelain tile floors throughout unit including porch and patio
- HVAC compressor, air handler and all ductwork installed with control units
- Two coats of paint on one coat of primer to all sheetrock ceilings and walls
- Rooftop Solar Panels: 2.3 kW AC/ 2.56 kW DC solar energy system with 8 panels and 4 inverters
- Energy efficient AC system; Multizon