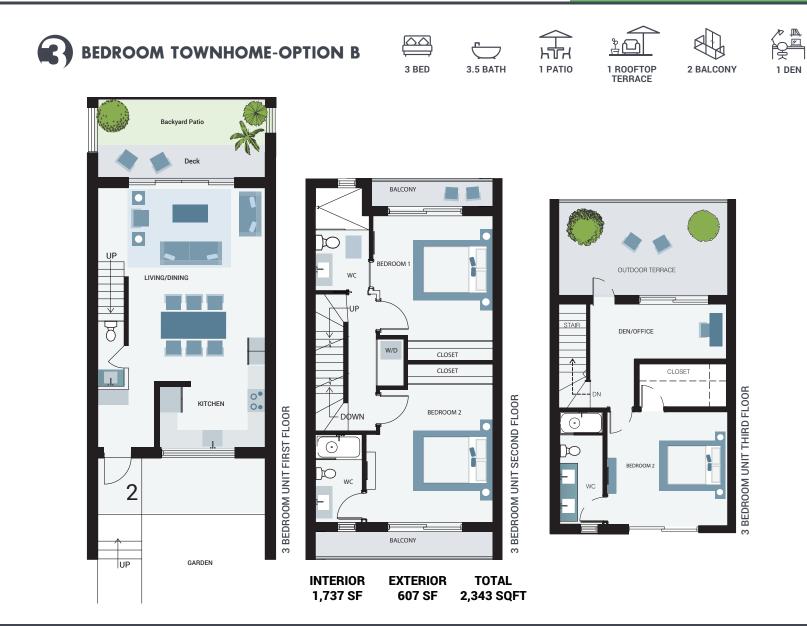

# **SPECIFICATIONS**



#### **RESIDENTIAL DWELLING DESCRIPTION**

#### • General

- All windows and doors hurricane impact rated. Screens in front of all windows.
- Residential quality Stainless Steel Fixtures Kwiksets or similar
- 1 Electrical panel wall mounted in unit
- LED lighting in bedrooms, hall and kitchen/living
- 4.5 cu. washer and matching stackable 7.4 cu. propane dryer installed. Whirlpool or similar.
- Choice of Porcelain tile floors throughout unit including porch and patio
- HVAC compressor, air handler and all ductwork installed with control units
- Two coats of paint on one coat of primer to all sheetrock ceilings and walls
- Rooftop Solar Panels: 2.3 kW AC/ 2.56 kW DC solar energy system with 8 panels and 4 inverters
- Energy efficient AC system; Multizone for 2 and