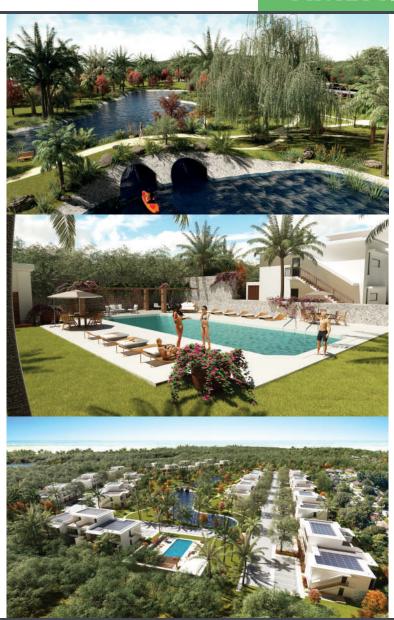

## **AMENITIES**

## PHASE 1

1 pool and cabana with showers and bathrooms Shaded picnic areas Well-lit walking and bike trails Living lake for kayaking and paddle boarding Security on site Gated community Concept Greenhouse & Farmers Market

## PHASE 2

2 pools and cabana with showers and bathrooms Children's Playground Bike rentals Wellness center with gym, yoga studio, and spa Community arts and events space On-site Concierge Restaurants & Café Montessori School