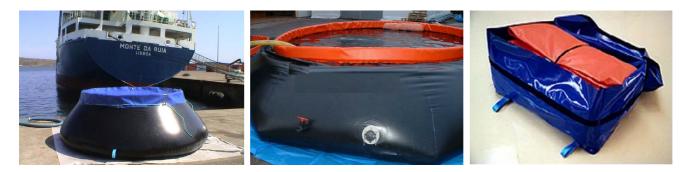

## Collapsible Self Supporting Auto Tank LOT U 10 m3 - 397697

The self-supporting frameless portable temporary oil storage tanks have been designed to meet the most stringent requirements of temporary collected oil storage. In remote areas the self-supporting tanks are designed for easy set up. The LAT may be filled by pumping collected oil into the selfsupporting Onion tank.

As the self-supporting tank begins to fill with oil, its unique design allows it to become self-supporting automatically. The LAT does not require any additional supporting framework, assembly, or frame installation. They are ready to be deployed at any time, as they hold themselves up without a

All LAT tanks can be folded up to facilitate transport and storage. They are supplied folded inside a carry bag with handles making them easy to carry and deploy.

| Packing dimensions | 1400 x 800 x 500 mm (55 x 31.5 x 19.7 in)                            |
|--------------------|----------------------------------------------------------------------|
| Container material | 900 g/m <sup>2</sup> (26.5 oz/ft <sup>2</sup> ) PVC-Coated Polyester |