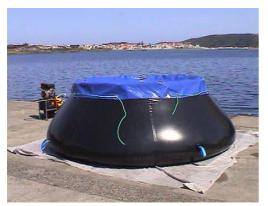

## Collapsible Self Supporting Auto Tank LOT U 10 m3 - 397697

The self-supporting frameless portable temporary oil storage tanks have been designed to meet the most stringent requirements of temporary collected oil storage. In remote areas the self-supporting tanks are designed for easy set up. The LAT may be filled by pumping collected oil into the selfsupporting Onion tank.

As the self-supporting tank begins to fill with oil, its unique design allows it to become self-supporting automatically. The LAT does not require any additional supporting framework, assembly, or frame installation. They are ready to be deployed at any time, as they hold themselves up without a

frame due to the floating collar which rises as the tank is filled. They include handles at the bottom, allowing the base of the tank to be positioned as required.

The LAT tank is manufactured in PVC-coated polyester which is both flexible and oil resistant. All joins are high frequency welded, eliminating the need for seams or adhesives. The tanks' design, fabric and manufacturing process make them extremely hard wearing and suitable for intensive use.