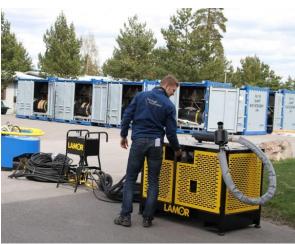

## Hydraulic Power Pack Diesel Driven LPP 35 L/38cc - 218996

The Hydraulic Power Pack LPP 35 is used as a power source for skimmers and other hydraulically operated equipment such as boom reels, pumps etc. Equipped with 2 hydraulic circuits, the LPP 35 can power multiple pieces of equipment simultaneously (for example a skimmer and an oil transfer pump).

The LPP 35 is equipped with four point lifting rings and forklift channels making it easy to handle on land or offshore.

The LPP 35 is contained within a steel frame designed for protection and to ensure good air circulation for the diesel engine. The LPP 35 is equipped with an electric start and incorporates a control panel and hydraulic oil cooler in the framework and spark arrestor as standard. It utilizes a proportional hydraulic valve system enabling easy adjustment of the flow of oil to the supplied components. The