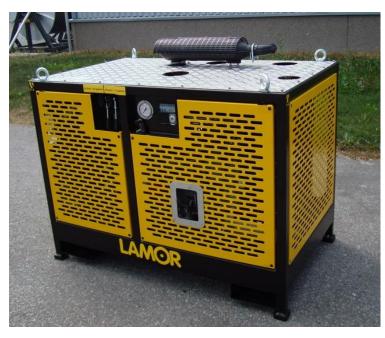

## Hydraulic Power Pack Diesel Driven LPP 35 L/38cc - 218996

The Hydraulic Power Pack LPP 35 is used as a power source for skimmers and other hydraulically operated equipment such as boom reels, pumps etc. Equipped with 2 hydraulic circuits, the LPP 35 can power multiple pieces of equipment simultaneously (for example a skimmer and an oil transfer pump).

The LPP 35 is equipped with four point lifting rings and forklift channels making it easy to handle on land or offshore.

The LPP 35 is contained within a steel frame designed for protection and to ensure good air circulation for the diesel engine. The LPP 35 is equipped with an electric start and incorporates a control panel and hydraulic oil cooler in the framework and spark arrestor as standard. It utilizes a proportional hydraulic valve system enabling easy adjustment of the flow of oil to the supplied components. The

- Contained steel frame
- Electric start
- Four point lifting rings
- Forklift channels
- Automatic shut down
- Engine heater for cold weather start
- Durable and high quality components
- Load sensing for constant flow
- User friendly