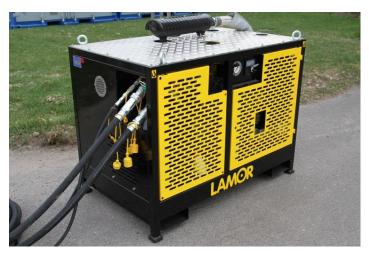

The LPP 35 is equipped with four point lifting rings and forklift channels making it easy to handle on land or offshore.

The LPP 35 is contained within a steel frame designed for protection and to ensure good air circulation for the diesel engine. The LPP 35 is equipped with an electric start and incorporates a control panel and hydraulic oil cooler in the framework and spark arrestor as standard. It utilizes a proportional hydraulic valve system enabling easy adjustment of the flow of oil to the supplied components. The

system is load sensing ensuring a constant flow while the pressure varies according to consumption

For safety reasons, the hydraulic power pack is equipped with an automatic shut-down system and it will be shut down e.g. due to low oil pressure, high oil temperature, low hydraulic oil level or high hydraulic oil temperature.

The LPP 35 is certified in accordance with current legislation.

Standard hydraulic circuits: 2 pcs (can be modified) + drain

- 25 l/min (6,6 gal/min) 3/8" TEMA 3811 (female/return), 3821 (male/pressure)
- 65 l/min (17.2 gal/min) 1" TEMA 10011 (female/return), 3/4" TEMA 7521 (male/pressure)
- Drain: Aeroquip 3/8" FEMALE