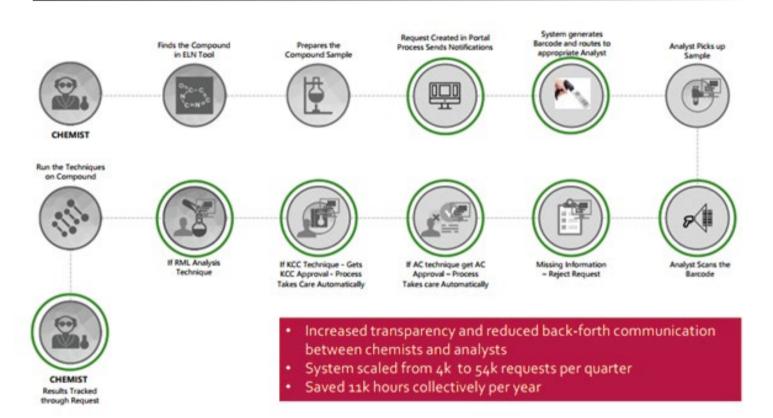

### **Drug Discovery Process Digitized**

#### **Business Benefit**

- Saved 11,000 hours per year collectively.
- Average requests increased from 4,000-50,000 per quarter.
- 1500 scientists submit analysis requests on daily basis.