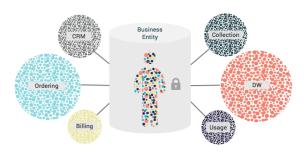

# Unconstrained by data sources

Individual elements such as a customer, product, location, or inventory can be extracted without losing context and can be kept up-to-date with zero impact to source systems. Data is quickly retrieved and becomes easily accessible by any device, application, or service.

# Lightning-fast deployment in days

After the initial set-up, all logic, sources, and scope can be changed on the fly, with no downtime or cleanup. Currently successfully supporting a list of Fortune 50 companies, Fabric enables insight into their more than 100 million customers allowing nearly 200,000 gueries per second..

# Power smart, perceptive and caring customer interactions

Know your customers. Really know them. And anticipate their needs smartly. Fabric creates value in the moment by delivering consistent mobile and omni-channel experiences. Let Fabric be the key to unlocking your network and customer data.