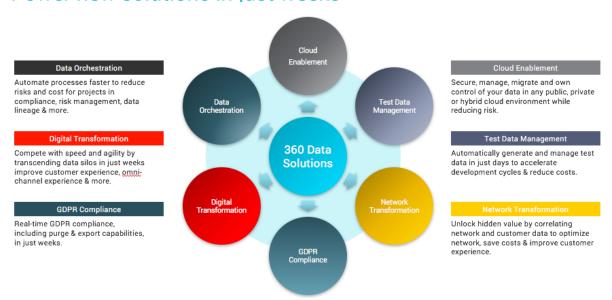

be the key to unlocking your network and customer data.

# K2View Fabric: A better, faster way



## **Speed & Agility**

Fabric delivers solutions in 90 days and doesn't need to align with release cycles. After deployment, it's easy to quickly evolve or update data with no downtime or clean-up.



#### Performance

No stress to current systems. No downtime or performance worries.

Cassandra Distributed Data Management for high availability and scalability.



## Security

Our patent-pending approach to organizing data in individually-encrypted micro-databases virtually eliminates the risk of mass data breach.



## Savings

One platform, deployed on commodity hardware, with budget-friendly license models. 20% of traditional footprint. 5x throughput.

## Power new solutions in just weeks



## With your permission, we'd like to blow your mind

All the data you need, the way you need it. In weeks, not years. Sound too good to be true? It's true anyway. Let us show you. Give us a couple hours of your time, and if you qualify, we'll invest 2 weeks to show you something you've never been able to do before. Just visit <a href="https://www.k2view.com">www.k2view.com</a> to schedule your FREE Demo.