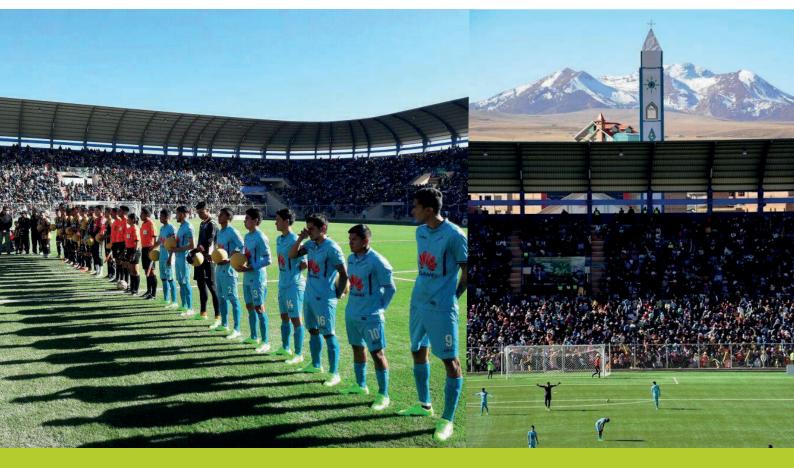

## Estadio Municipal Villa Ingenio – Bolivia

## **Schmitz Foam Products LLC**

Coldwater (MI) – United States T. +1 517 781 6620 sales@proplayus.com www.proplayus.com

| Project     | Estadio Municipal Villa Ingenio in El Alto, Bolivia |
|-------------|-----------------------------------------------------|
| Product     | ProPlay®-Sport23D                                   |
| Application | Soccer                                              |
| Completion  | 2017                                                |

El Alto in Bolivia is the highest major metropolis in the world, with an average elevation of 4,150 m. It makes this field the highest altitude FIFA Quality Pro certified field in the world. Moreover, it is the first synthetic turf field with a horizontal drainage system in Bolivia, using the ProPlay®-Sport23D shock pad. Temperatures in El Alto vary between -17°C and 18°C which can make the installation a challenge. Not for the professional installation crew who completed this installation in just two weeks. ProPlay® panels are puzzle shaped and therefore easy to install during all weather conditions.