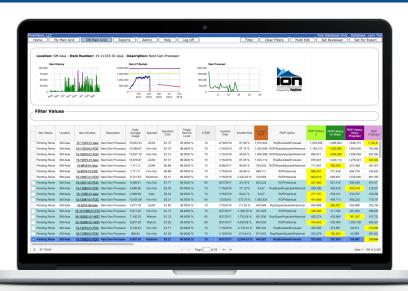

# <u>ION</u>

- Multi-level and multi-location based inventory optimization combines demand and inventory planning in an intuitive easy to implement package
- Real-time, inventory optimization based on history and/or forecast for raw material through finished goods
- Leverage patented algorithms to highlight trends and balance your supply chain network taking into account service levels, lead times, demand and forecast volatility
- Actionable dashboards drive accountability and visibility into KPI's

# Simplify a Planners Life

- Visually intuitive workflows allow planners, buyers, and executives to manage by exception and easily see and identify trends
- Patented algorithms recommend optimum stocking levels based on inventory trends and forecasts
- Real-time, dynamic expedite list combines automation with the ability to manually override when necessary
- Supports one-time inventory adjustments to account for promotions
- Automatically identify, flag, and replace historical anomalies so that one-time events do not impact future inventory levels
- Map new items to old items with similar consumption to provide a similar consumption history for inventory level setting

# Powerful Analysis

- What-if scenario analysis using real-time data
- Understand impacts that service levels and lead times have on inventory levels by location across your network
- Rationalize forecast with historical variation analysis
- Identify, by part number and location, excess inventory as well as parts and locations where inventory cannot support desired fill rates

### **Technology**

- Quick time-to-value implement in weeks with payback period in months
- Can implement and see value one site at a time
- Multi-level approval hierarchy with complete audit trail can support complex internal rules
- Built as cloud first application and hosted on Microsoft Azure
- Highly configurable reports and export engine