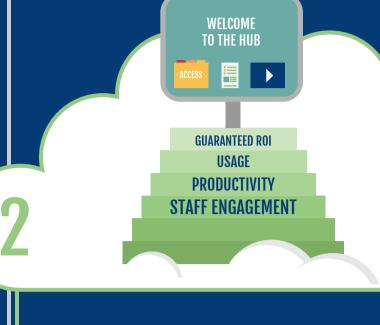

#### Unique to Core, our Customer Success Programme is included as standard when

**SUCCESS PROGRAMME** 

**CORE'S CUSTOMER** 

you purchase your Microsoft licences through us. We can help you create a user adoption plan to increase staff engagement, productivity and usage, ensuring you achieve a guaranteed ROI for your licensing costs. You'll also get access to Core's Customer Success Hub - an online portal full of tried and tested best practice templates and resources.