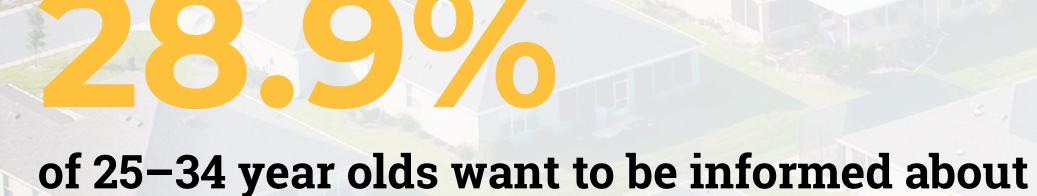

### What Do Customers Want to be Contacted About? 44.7%

of 25–34 year olds want to be contacted about **bundles and special offers.** 

new products.

of 25–34 year olds want to be contacted about conservation programs