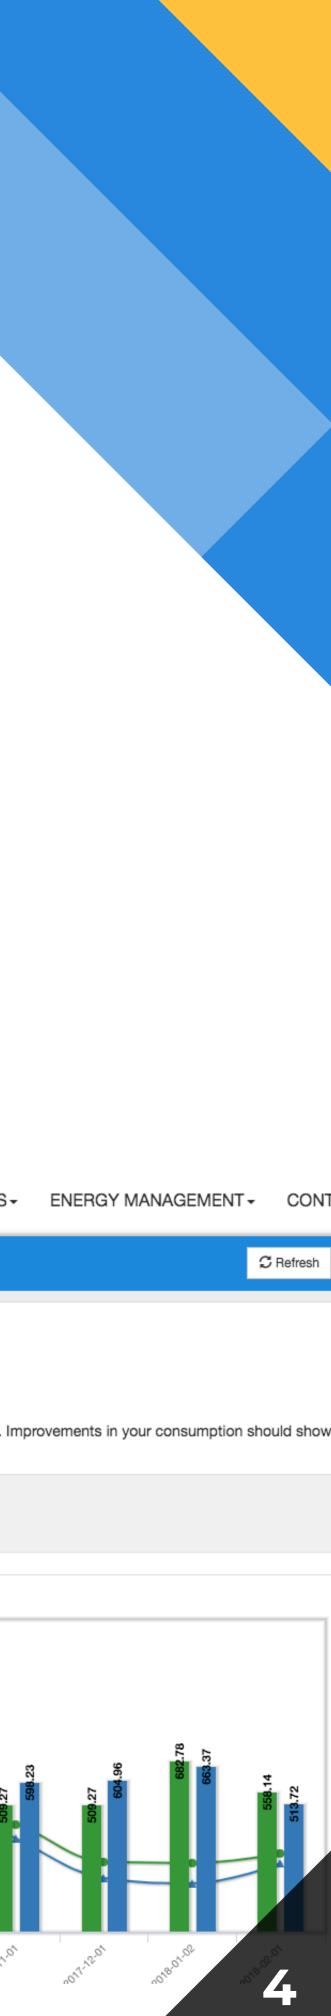

| <b>SilverBl</b> a     | FOR HOME - FOR BUSINESS - OUTAGES - ENERGY                                                                                                                                                                 | MANAGEMENT - CONTACT US -                   |
|-----------------------|------------------------------------------------------------------------------------------------------------------------------------------------------------------------------------------------------------|---------------------------------------------|
| 3 Change Account      | You are currently viewing account 000010-01                                                                                                                                                                | 💭 Refresh 🛛 🕒 Logout                        |
| Home                  | Felectricity & Water Cas Submit Meter Reading                                                                                                                                                              |                                             |
| \$<br>Bills & Payment | Electricity Usage & Generation<br>Welcome to our Consumption Inquiry. This tool shows your meter readings over the<br>past 24 months. A convenient temperature overlay may be displayed to show how the we | Subscribed E Download                       |
| Transactions          | Chart your Consumption: Electricity (Meter ID: 0000046447) \$ By kWh \$                                                                                                                                    |                                             |
| Billed Usage          | 611.81 kWh     859.17 kWh       Lowest Usage on 2016-11-29     Average Usage / Read                                                                                                                        | 1,309.94 kWh<br>Highest Usage on 2017-09-01 |
| Smart Meter           | 2                                                                                                                                                                                                          |                                             |
|                       | Electricity Usage & Generation                                                                                                                                                                             | 120 F                                       |
| Compare               | 400 kWh                                                                                                                                                                                                    | s 40 F                                      |
|                       | Col 253.4 Col 253.4 75                                                                                                                                                                                     | 263.0<br>263.0<br>674<br>571.3<br>entrado   |

### **SilverBlaze**

ENERGY MANAGEMENT - CONTACT US -FOR BUSINESS -OUTAGES -

| Change Account    | You are currently viewing account 000010-01                                                                                                                                                                                              | C Refresh 🕞 Lo    |
|-------------------|------------------------------------------------------------------------------------------------------------------------------------------------------------------------------------------------------------------------------------------|-------------------|
| Home              | ✔ Electricity         ♦ Water         ▲ Gas         Submit Meter Reading                                                                                                                                                                 |                   |
| \$<br>s & Payment | Electricity Usage & Generation Welcome to our Consumption Inquiry. This tool shows your meter readings over the past 24 months. A convenient temperature overlay may be displayed to show how the weather has affected your consumption. | ribed III Downloa |
| ansactions        | Chart your Consumption: Electricity (Meter ID: 0000046447) \$ By kWh \$                                                                                                                                                                  |                   |
| Iled Usage        | 611.81 kWh         859.17 kWh         1,309.94 kWh           Lowest Usage on 2016-11-29         Average Usage / Read         Highest Usage on 2017-05                                                                                    | 9-01              |
| l                 | Ø                                                                                                                                                                                                                                        |                   |
| mart Meter        | Electricity Usage & Generation                                                                                                                                                                                                           | 75 F              |
| Compare           | goo kWh                                                                                                                                                                                                                                  | 60 F              |
| A<br>Outages      | 600 kWh                                                                                                                                                                                                                                  | 45 F              |
|                   |                                                                                                                                                                                                                                          | 5716 51 30 F      |