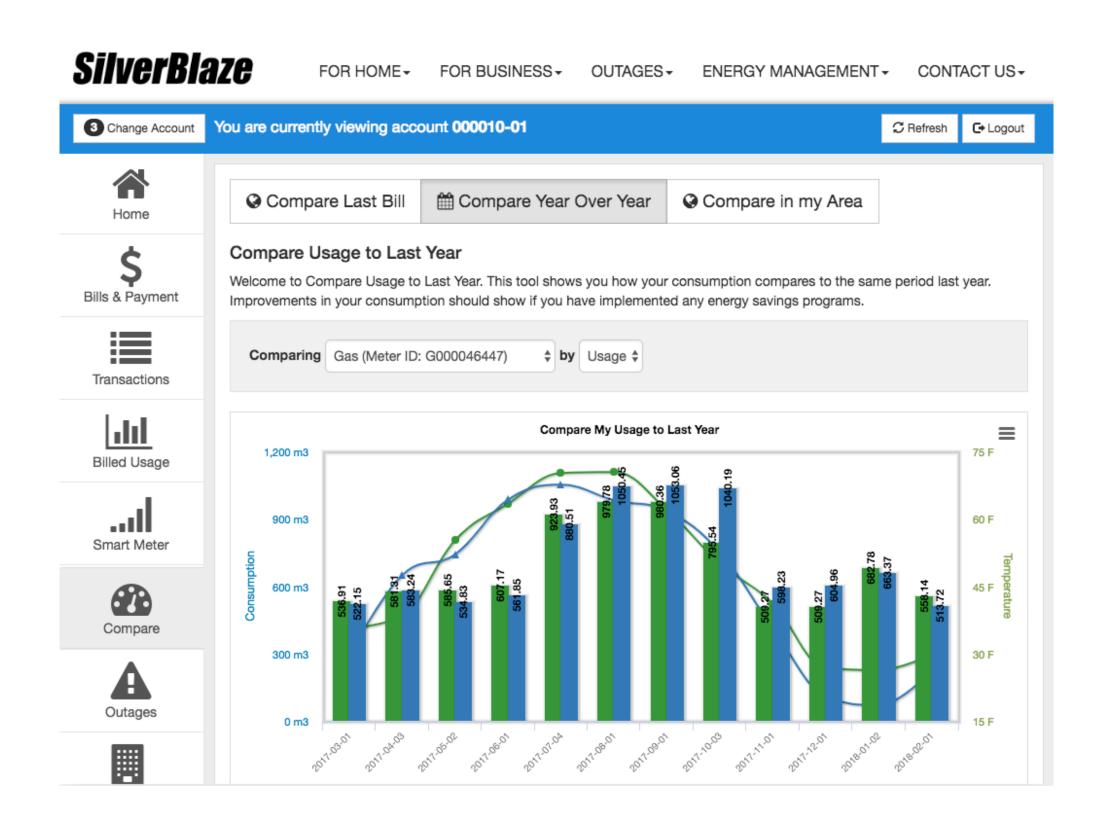

| <b>SilverBl</b> a     | FOR HOME - FOR BUSINESS - OUTAGES - ENERGY                                                                                                                                                                 | MANAGEMENT - CONTACT US -                   |
|-----------------------|------------------------------------------------------------------------------------------------------------------------------------------------------------------------------------------------------------|---------------------------------------------|
| 3 Change Account      | You are currently viewing account 000010-01                                                                                                                                                                | 💭 Refresh 🛛 🕒 Logout                        |
| Home                  | Felectricity & Water Cas Submit Meter Reading                                                                                                                                                              |                                             |
| \$<br>Bills & Payment | Electricity Usage & Generation<br>Welcome to our Consumption Inquiry. This tool shows your meter readings over the<br>past 24 months. A convenient temperature overlay may be displayed to show how the we | Subscribed E Download                       |
| Transactions          | Chart your Consumption: Electricity (Meter ID: 0000046447) \$ By kWh \$                                                                                                                                    |                                             |
| Billed Usage          | 611.81 kWh     859.17 kWh       Lowest Usage on 2016-11-29     Average Usage / Read                                                                                                                        | 1,309.94 kWh<br>Highest Usage on 2017-09-01 |
| Smart Meter           | 2                                                                                                                                                                                                          |                                             |
|                       | Electricity Usage & Generation                                                                                                                                                                             | 120 F                                       |
| Compare               | 400 kWh                                                                                                                                                                                                    | s 40 F                                      |
|                       | Col 253.4 Col 253.4 75                                                                                                                                                                                     | 263.0<br>263.0<br>674<br>571.3<br>entrado   |

### **SilverBlaze**

ENERGY MANAGEMENT - CONTACT US -FOR BUSINESS -OUTAGES -

| Change Account    | You are currently viewing account 000010-01                                                                                                                                                                                              | C Refresh 🕞 Lo    |
|-------------------|------------------------------------------------------------------------------------------------------------------------------------------------------------------------------------------------------------------------------------------|-------------------|
| Home              | ✔ Electricity         ♦ Water         ▲ Gas         Submit Meter Reading                                                                                                                                                                 |                   |
| \$<br>s & Payment | Electricity Usage & Generation Welcome to our Consumption Inquiry. This tool shows your meter readings over the past 24 months. A convenient temperature overlay may be displayed to show how the weather has affected your consumption. | ribed III Downloa |
| ansactions        | Chart your Consumption: Electricity (Meter ID: 0000046447) \$ By kWh \$                                                                                                                                                                  |                   |
| Iled Usage        | 611.81 kWh         859.17 kWh         1,309.94 kWh           Lowest Usage on 2016-11-29         Average Usage / Read         Highest Usage on 2017-05                                                                                    | 9-01              |
| l                 | Ø                                                                                                                                                                                                                                        |                   |
| mart Meter        | Electricity Usage & Generation                                                                                                                                                                                                           | 75 F              |
| Compare           | goo kWh                                                                                                                                                                                                                                  | 60 F              |
| A<br>Outages      | 600 kWh                                                                                                                                                                                                                                  | 45 F              |
|                   |                                                                                                                                                                                                                                          | 5716 51 30 F      |