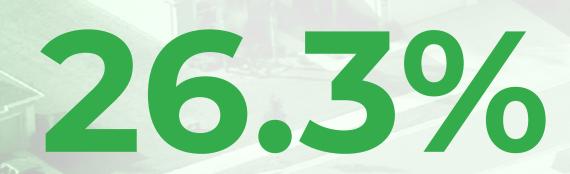

### What Do Customers Want to be Contacted About? 44.7%

of 25–34 year olds want to be contacted about **bundles and special offers.** 

new products.

of 25–34 year olds want to be contacted about conservation programs