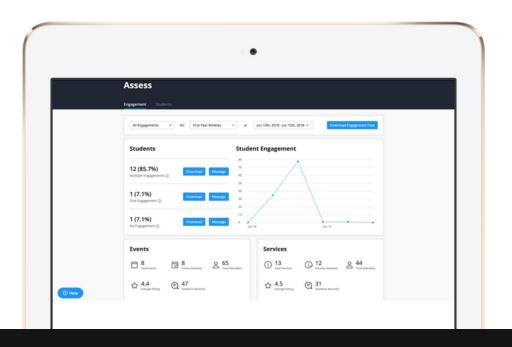

### Create Engagement Benchmarks

Easily compile event and service data to understand engagement patterns and establish benchmarks for students.

### Popular Program ROI

Use efficacy reports, survey data and retention studies to understand the effectiveness of programs.