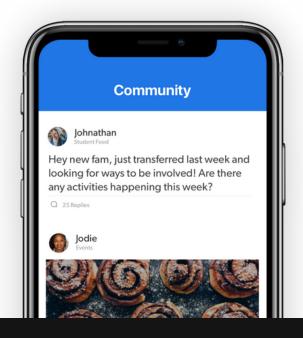

### ··· Campus Chat

Save valuable admin time and allow students to get information when needed by asking questions on the campus newsfeed

#### Private Messaging

Allow students to send private messages, build meaningful connections and develop a campus community