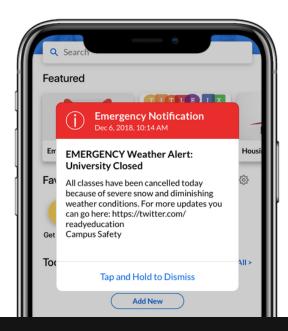

#### **Emergency Notifications**

Deliver critical information in an emergency by sending an Emergency Notification that requires a 3-second "hold" to dismiss