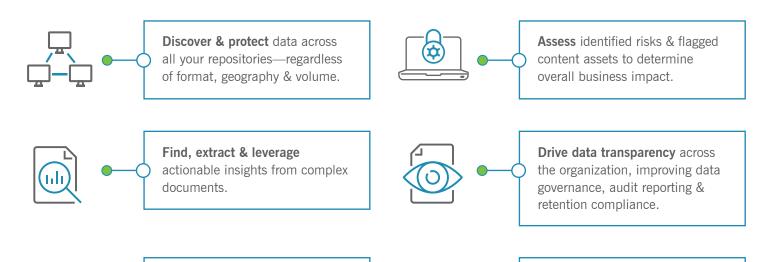

Adlib Protect enables you to:

### **Discover, Analyze & Protect Sensitive Data**

With Adlib Protect, you can easily discover, analyze & protect every source of sensitive data in your possession. By gaining complete insight into your data—and the risks it contains—you will identify & action data-related vulnerabilities before they turn into threats.

#### **DISCOVER**

Identify sensitive information that is vulnerable to internal & external threats. Determine what data needs to be classified, extracted, redacted, or remediated.

02

#### **ANALYZE**

Know how sensitive data flows into and outside of your organization.
Gain insight into evolving risks that could impact sensitive business information, processes & data. Communicate data exposure & threats to key stakeholders.

#### **PROTECT**

Minimize the effect of data breaches & safeguard sensitive information. Utilize automated data enrichment to find & protect sensitive information. Safeguard PII, NPI, PHI, SPI, PCI & more.