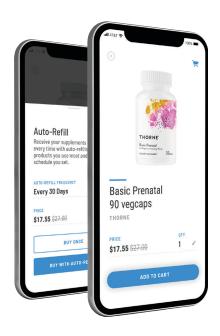

## **AUTO-REFILL**

- With the Wellevate app, signing up for auto-refill is easier than ever
- Stay on track of your treatment plan.