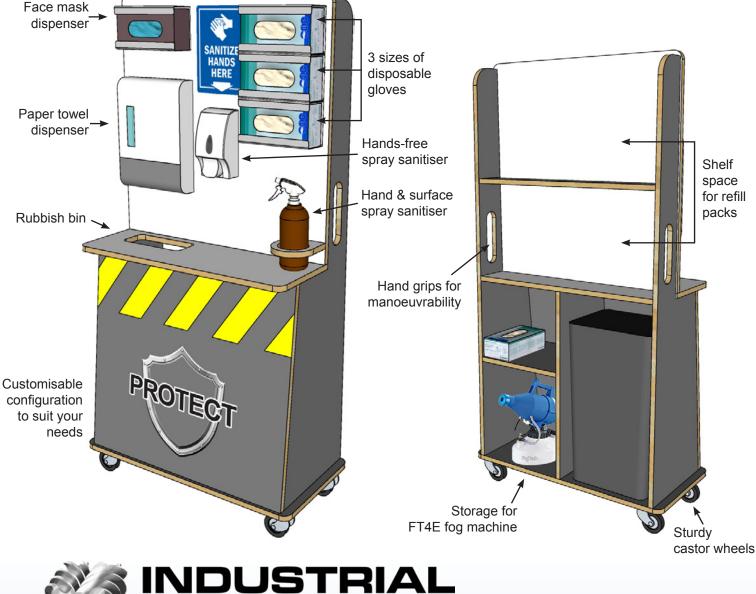

### **FEATURES INCLUDE:**

- High-strength HPL (high pressure laminate) finish
  with hardwood birch ply construction
- Light yet sturdy construction
- Mobile for changing requirements
- Complete one-stop sanitiser station, save time and guarantee safety
- Professional finish and suited to all workspaces

### **TYPICAL CONFIGURATION INCLUDES\*:**

- Four (4) shelf compartments for storage
- Rubbish bin
- Paper towel dispenser
- Hands-free auto hand sanitiser dispenser
- Three (3) sizes of disposable gloves
- Face mask box dispenser
- · Hand and surface sanitiser spray bottle
- 5-litre bulk sanitiser refill

\* Customisable to suit your needs. All components supplied fully stocked.

115 Hilton Highway, Washdyke, Timaru 7910, New Zealand P. 0800 555 018

E. sales@industrialair.co.nz • www.industrialair.co.nz