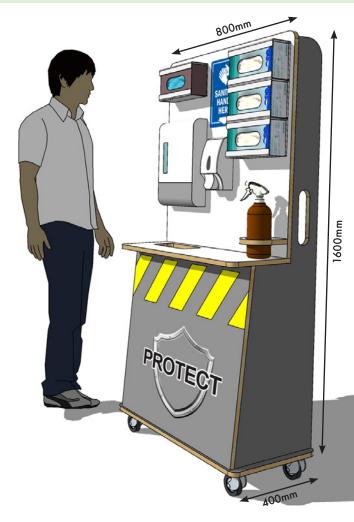

### **TYPICAL CONFIGURATION INCLUDES\*:**

- Four (4) shelf compartments for storage
- Rubbish bin
- Paper towel dispenser
- Hands-free auto hand sanitiser dispenser
- Three (3) sizes of disposable gloves
- Face mask box dispenser
- · Hand and surface sanitiser spray bottle
- 5-litre bulk sanitiser refill

\* Customisable to suit your needs. All components supplied fully stocked.

115 Hilton Highway, Washdyke, Timaru 7910, New Zealand P. 0800 555 018

E. sales@industrialair.co.nz • www.industrialair.co.nz