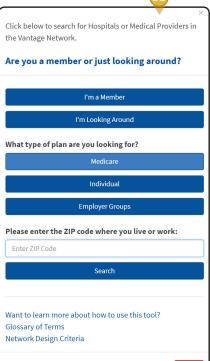

## I'm Looking Around

- 1 Click "Find a Doctor" to search the Provider directory.
- 2 Click the "I'm Looking Around" tab.
- Select the appropriate plan option, enter the Zip Code where you live in the space provided and click search.
- 4 Enter the information in the next window and click search for your results. (See the Back page of this flyer for details.)