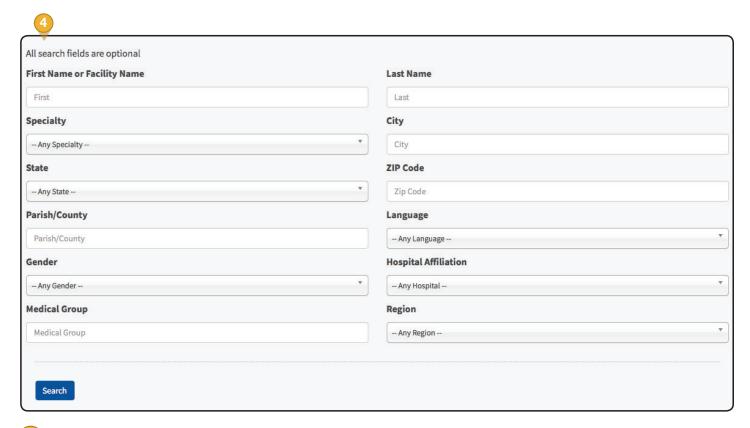

## **Provider Directory Instructions**

4 Enter information in this window (either one field or any combination of fields) and click "search" to view providers and their detailed information.