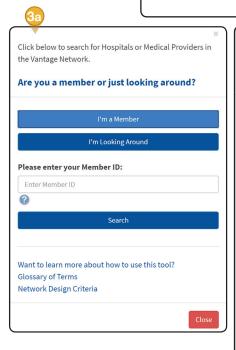

## I'm a Member

- Click "Find a Doctor" to search the Provider directory.
- 2 Click the "I'm a Member" tab.
- 3a Enter your Member ID in the space provided and click search.
- 4 Enter the information in the next window and click search for your results. (See the Back page of this flyer for details.)