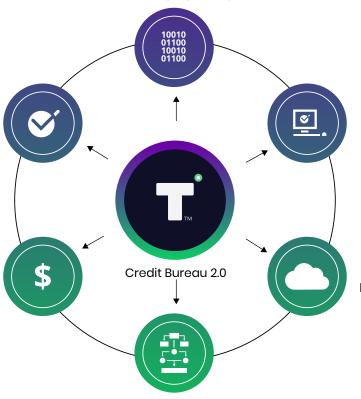

## Trust Science, Credit Bureau 2.0 ™

Trust Science is revolutionizing the way underwriting is done. It enables lenders with an online platform to get reliable credit scores, integrated into their decisioning process and get performance reporting to adjust lending behavior.