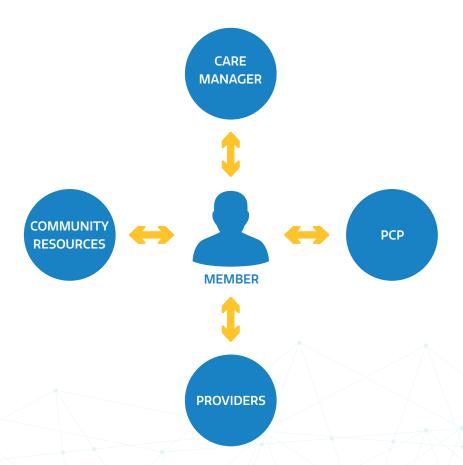

## Empower Members to Take Control of Their Health

The Member Engagement portal empowers consumers to become active participants in improving their own health and wellness. The portal seamlessly integrates data with other GuidingCare® modules, so members and caregivers can share relevant information, coordinate activities and communicate quickly and intuitively with their care teams.

## Streamline Communication with Members

The Member Engagement portal seamlessly integrates data with other GuidingCare modules, including Care Management, Utilization Management and Population Health Management, giving members and caregivers easy access to all relevant information. Secure messaging supports interactions between members and their care teams, including PCPs, care managers, care coordinators, specialists, community health providers and other designees.